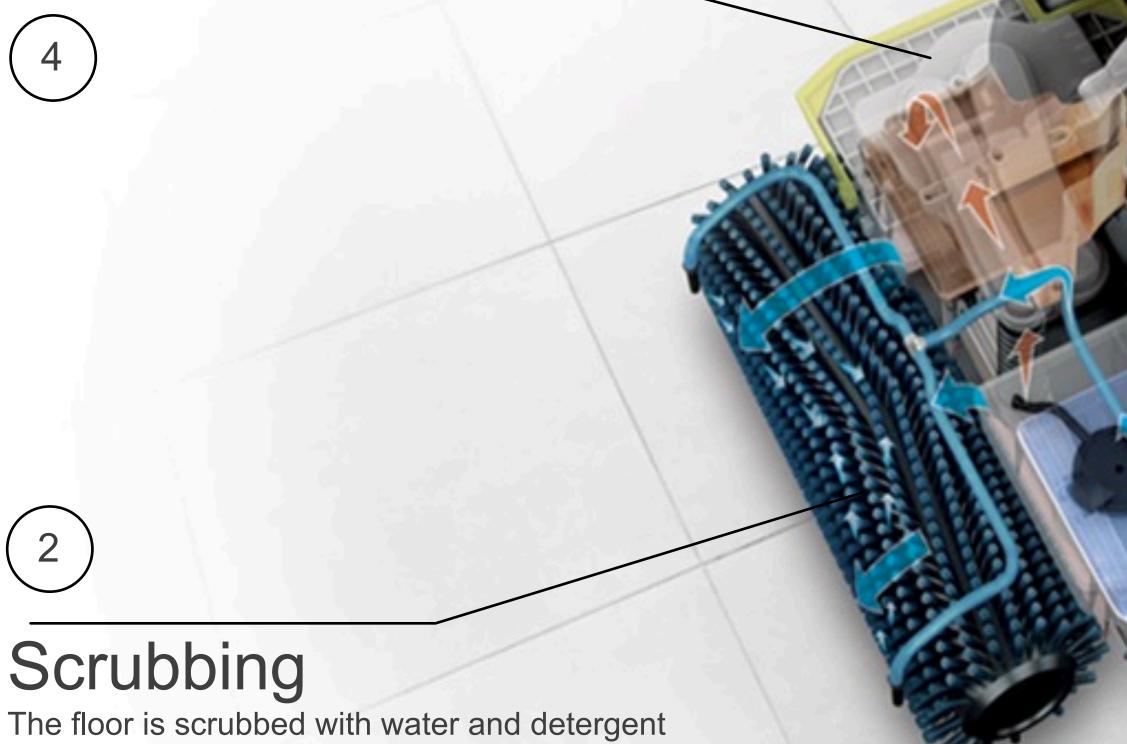

#### Removing dirty water

The vacuum carries the dirty water to the dedicated container

and the bristles easily remove even the most stubborn dirt

#### No need to mop the floor any more! No need to carry heavy buckets!

Floor sanitizing