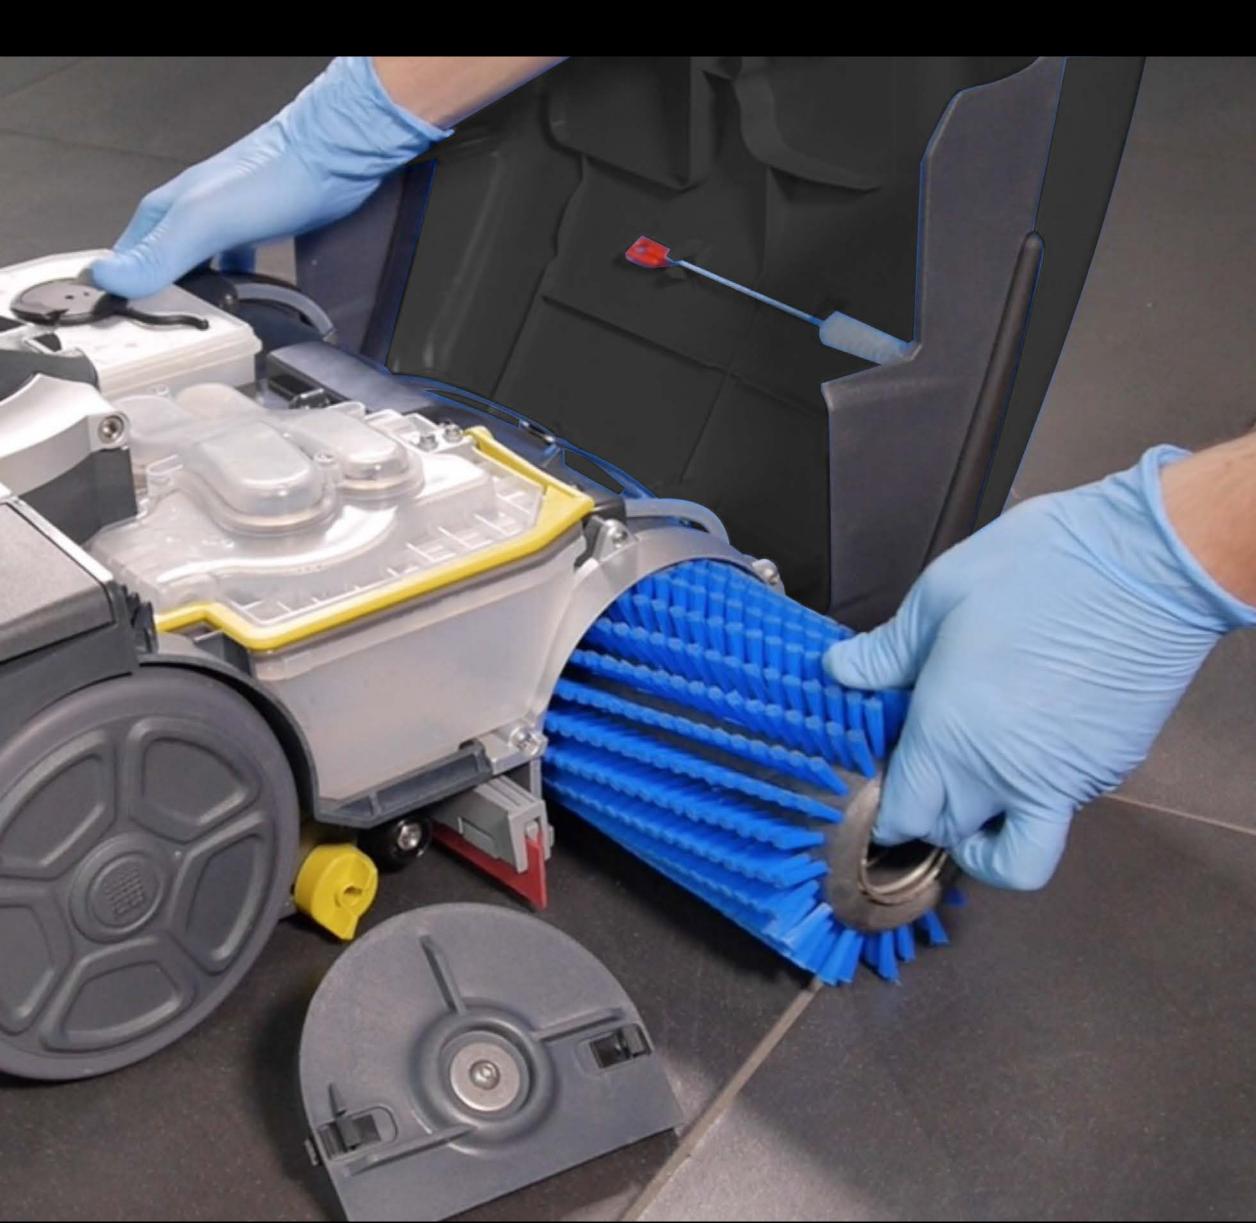

#### Easy maintenance

#### The brush is easy to remove without any tools for maintenance operations