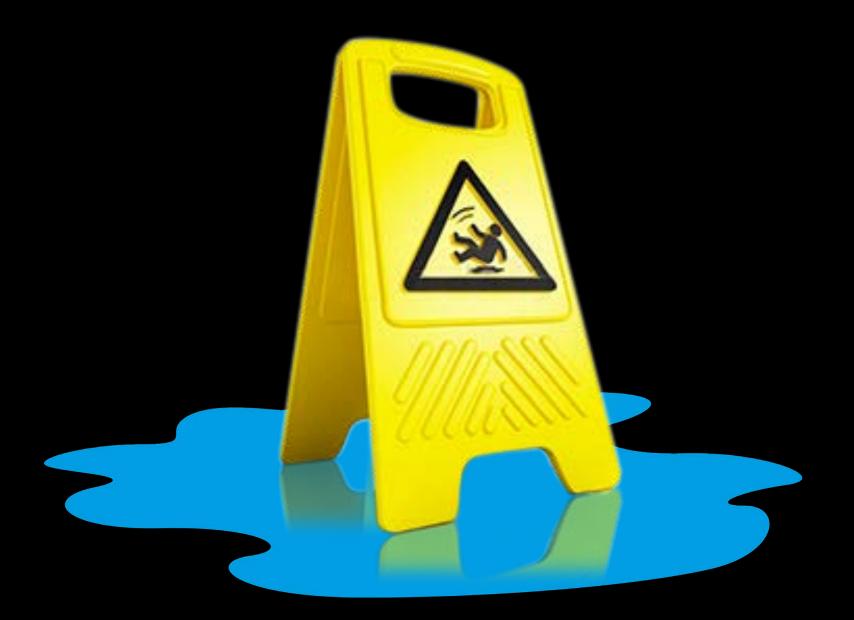

#### Manual floor cleaning

The area must be kept closed for long time to wait for the complete floor drying and avoid any slip and fall accidents.

#### Drying takes a long time to complete

## Scrubs and dries in one go

No more safety signs to close the area