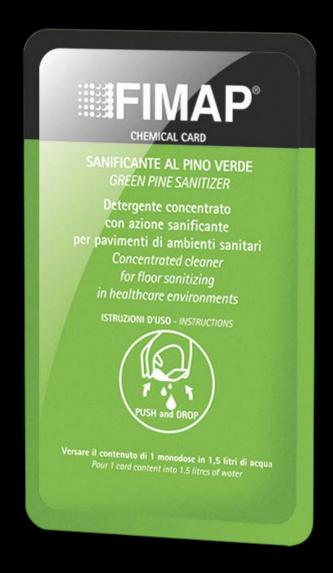

## LOW RUNNING AND MAINTENANCE COSTS







## Charge it like a mobile phone







## FIMOP Lightweight and easy to transport



#### Like a trolley





#### By its carrying handle



#### FILION

## COMPACT



## You can store it anywhere



## FIMOP

#### One card = one tank of water



Contraction of the local division of the loc

-

and the second division of the second divisio

And the second s



Fimap recommends to use the Chemical Cards that contain lowfoaming detergents that:

- do not leave residues
- do not clog the pipes
- help to keep your scrubbing machine always at its best conditions



#### CHOOSE THE CHEMICAL CARD THAT IS RIGHT FOR YOU





#### **BLUE BLOSSOM CLEANER**

#### **ORANGE CITRUS CLEANER**

#### for all kind of hard floors

for hardwood and parquet floors



#### **GREEN PINE SANITIZER**

to sanitize healthcare environments



#### **Benefits of the Chemical Cards:**

- •
- contents
- carry with you



They're handy to use, because they contain just the right amount of detergent • They're easy to use. Just bend the card between two fingers and pur out the

• They're safe. You never come into contact with the chemical product • They're practical. The space-saving format means they're easy to store and to







## Handy for daily use

The water tank small size allows to fill it up in any situation







## Handy for daily use

The squeegee is lowered and lifted by 2 handy side knobs

1. You can lift the squeegee to pre-soak the floor

2. With the squeegee down FIMOP scrubs and dries in one go

## FINOP

2

# ON-OFF

# One switch operation

#