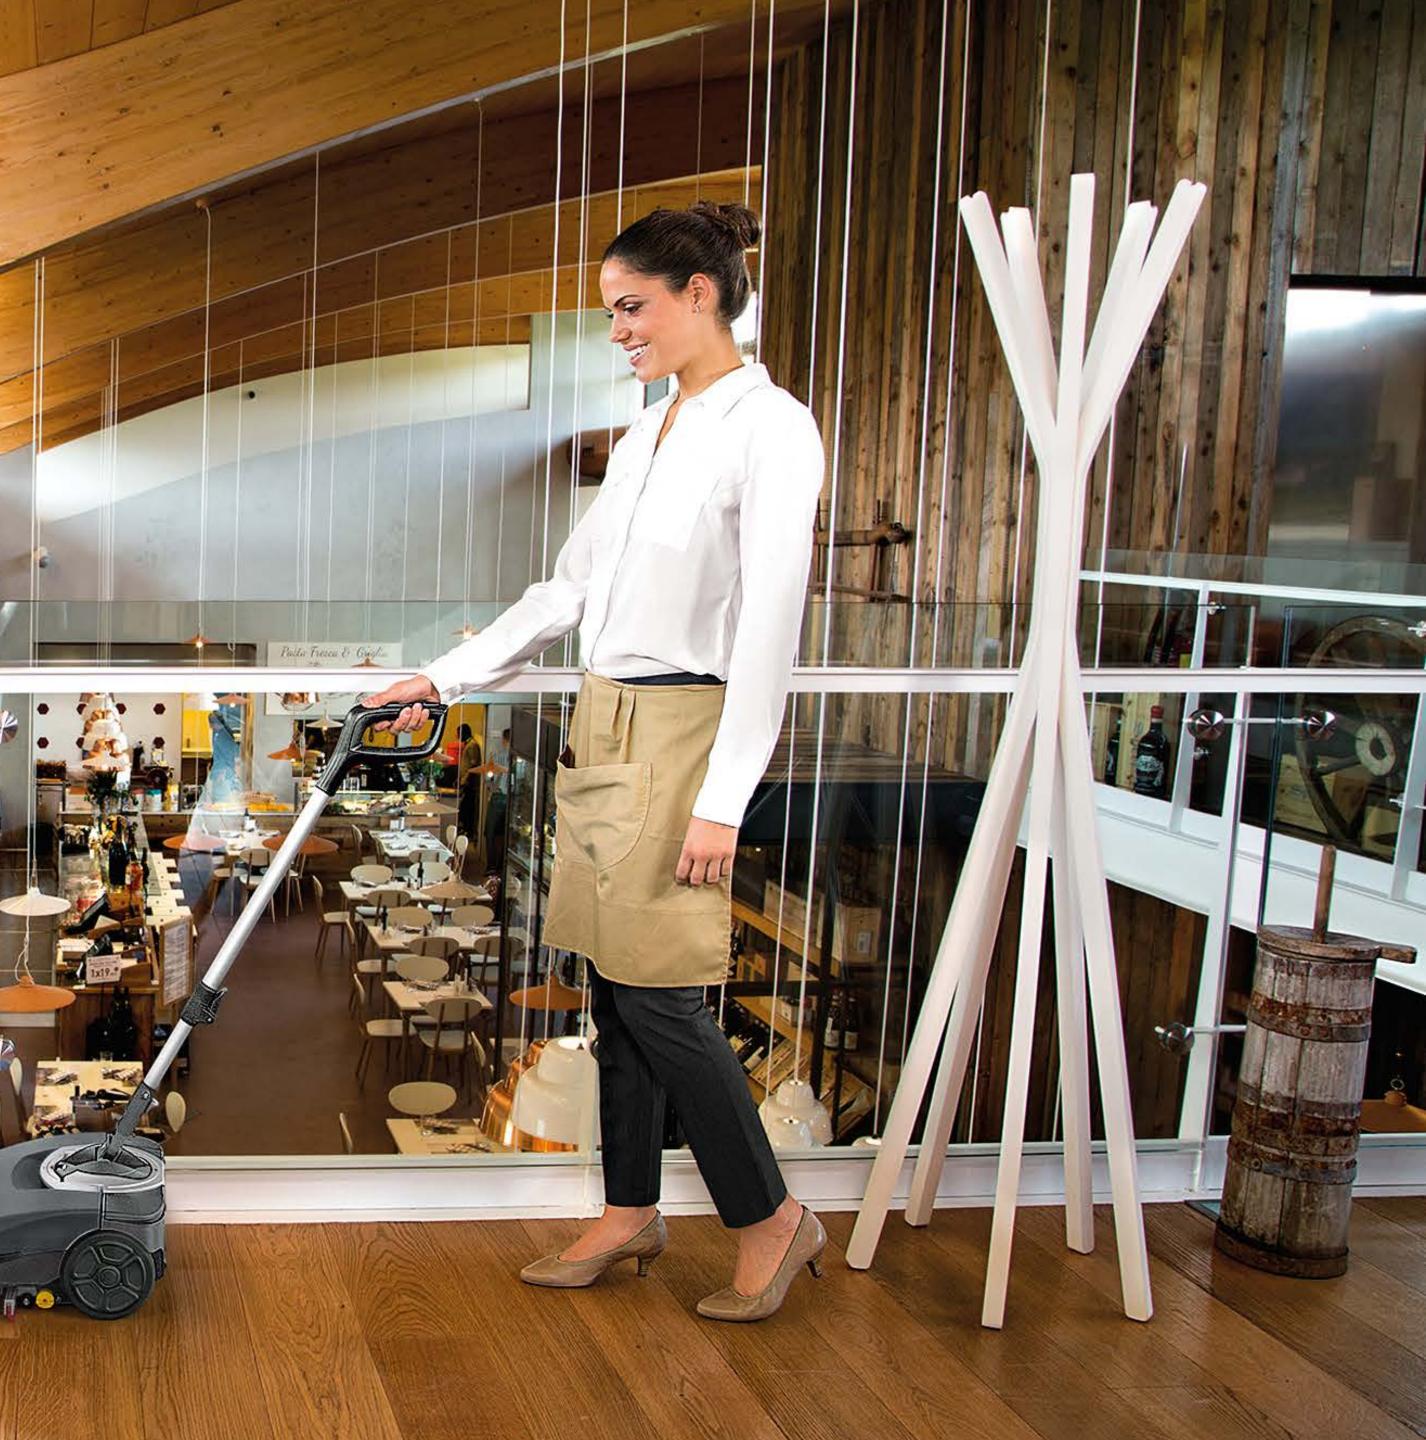

#### It's time to evolve. Change your MOP!

Until now, you have been using a mop and bucket to clean floors, but now you can scrub and dry with FIMOP: the solution to replace manual floor cleaning

> Effortless and comfortable to use Increases floor hygiene quality • You can clean in all directions • The floor is dry within few seconds Equipped with maintenance-free lithium ion battery You can use Fimap detergents to increase cleaning performances Handy for everyday use Environmental friendly, reduces water consumption

#### No need to mop the floor any more! No need to carry heavy buckets!

Floor sanitizing