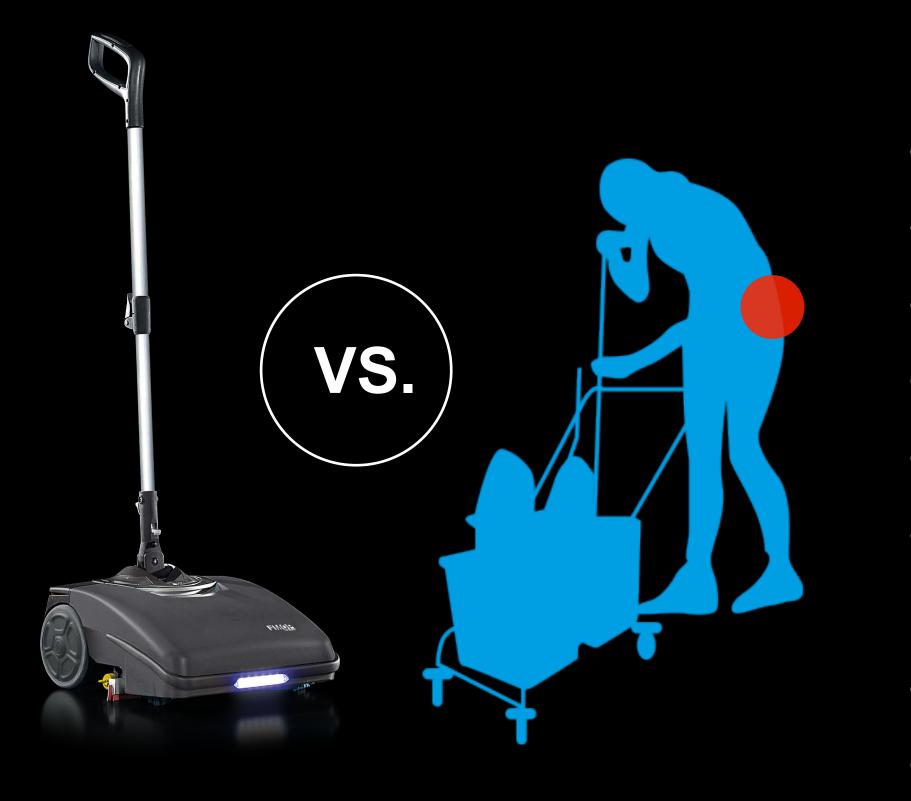

### Manual floor cleaning

## UNCOMFORTABLE EXHAUSTING

Incorrect posture

#### You need to mop the floor

#### 

Causes backache in few minutes