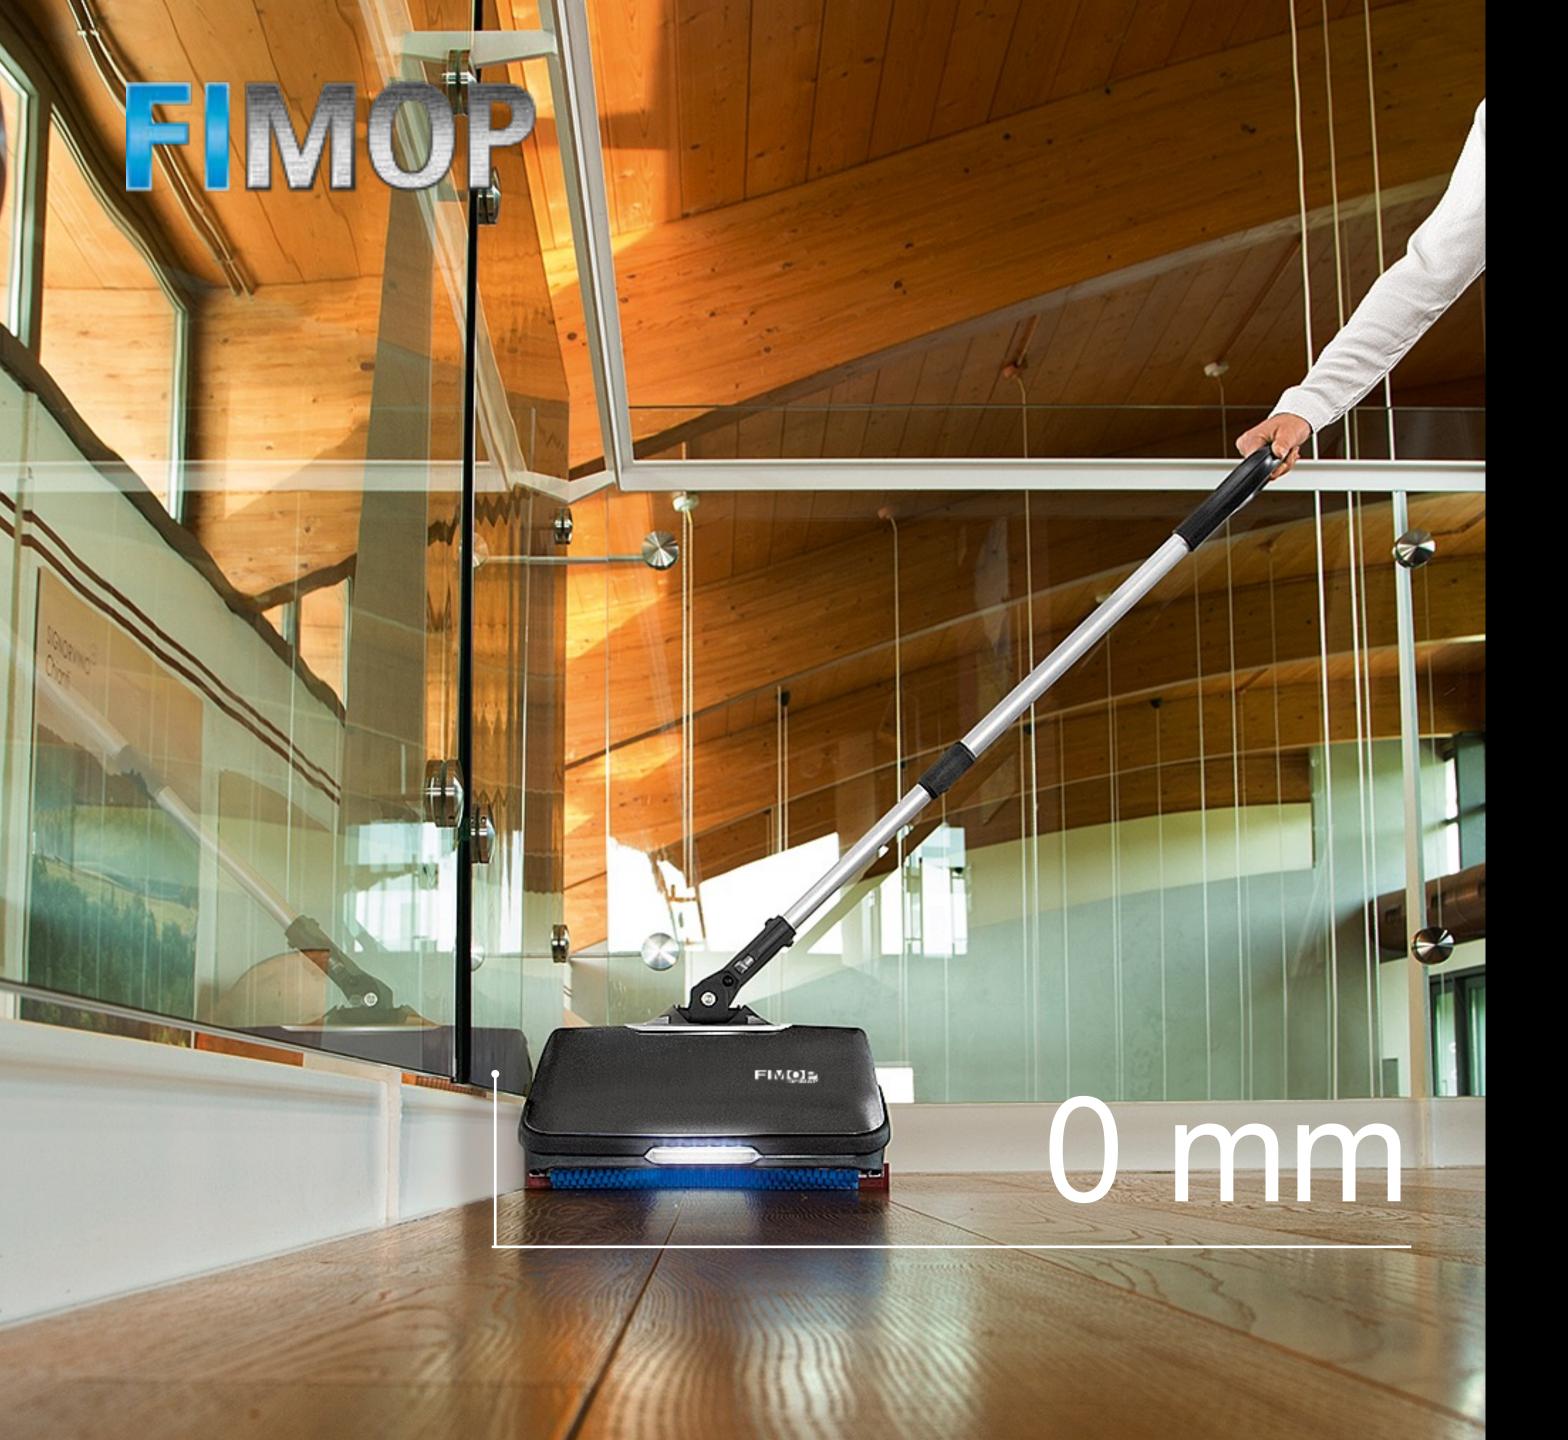

## FIMOP SCRUBS and DRIES in any direction

#### Reaches right up to skirting boards, cleaning the entire floor area

# Cleans right into the corners

## Cleans hard to reach areas

BARA

Gol

Λ

Λ