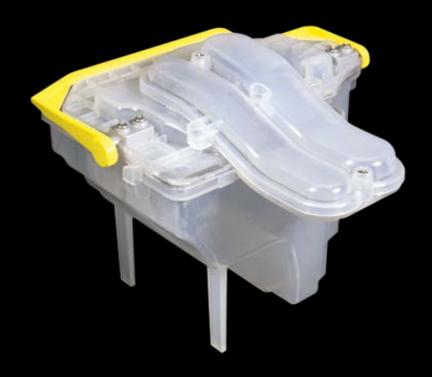

# ) Water and detergent tank

## Low hygiene quality

The 2 antibacterial tanks keep clean and dirty water separated, so FIMOP will never put dirty water back down on floors