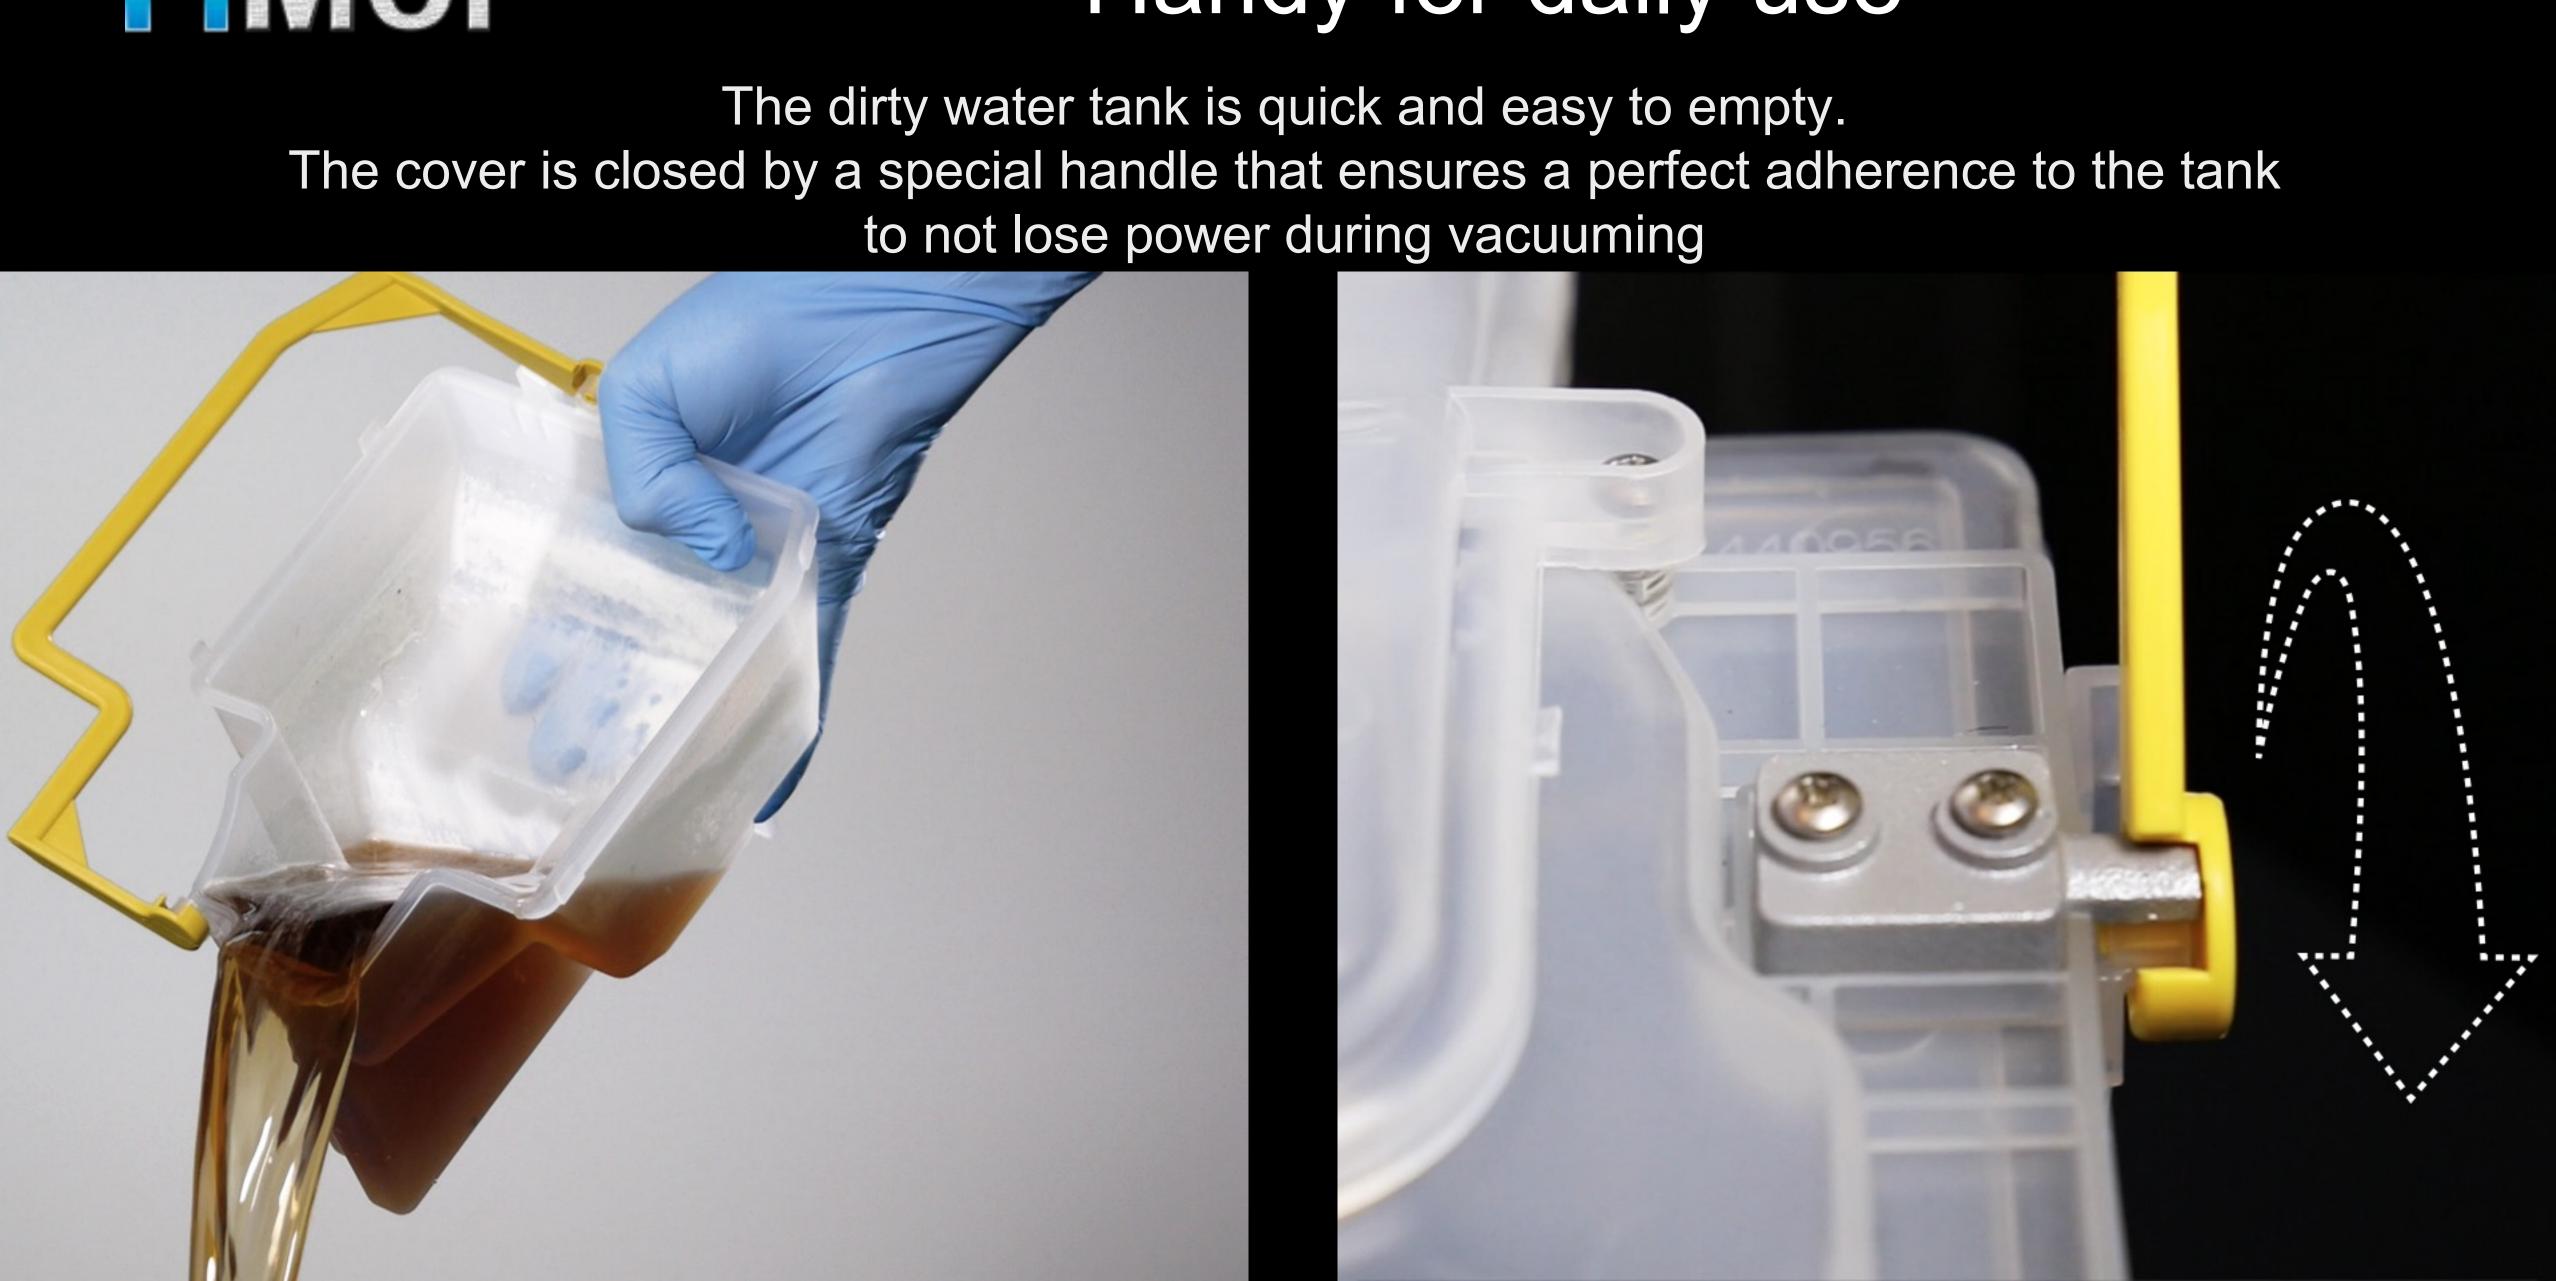

#### ON-OFF

The dirty water tank is quick and easy to empty. to not lose power during vacuuming