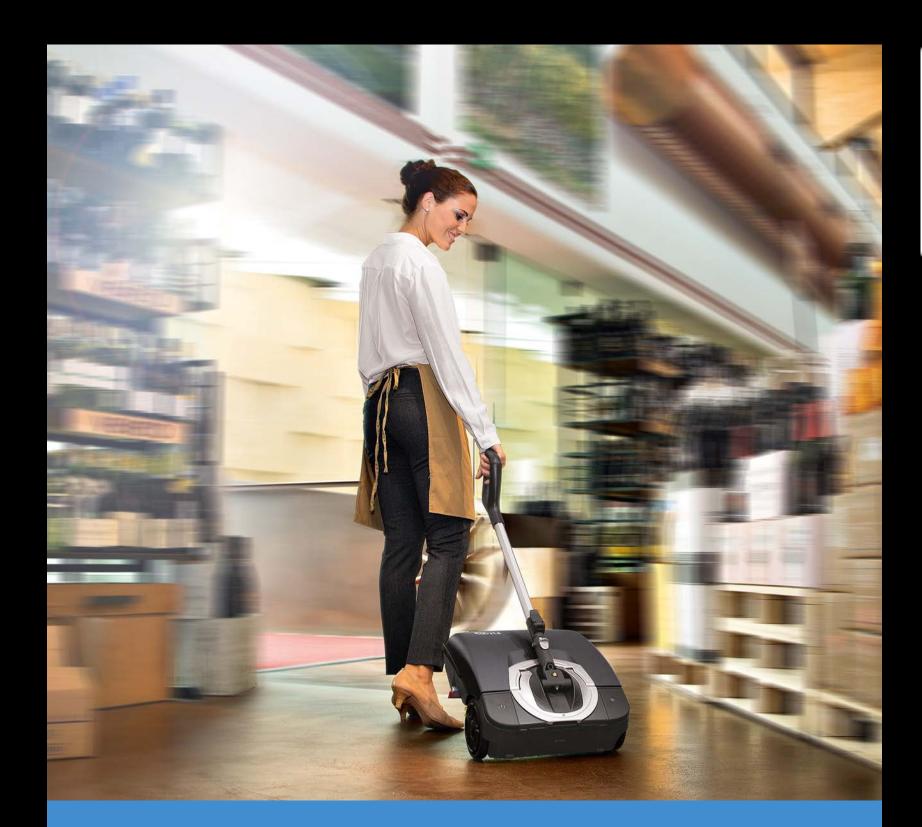

#### It's time to evolve. Change your MOP!

Until now, you have been using a mop and bucket to clean floors, but now you can scrub and dry with FIMOP: the solution to replace manual floor cleaning

> Effortless and comfortable to use Increases floor hygiene quality • You can clean in all directions • The floor is dry within few seconds Equipped with maintenance-free lithium ion battery You can use Fimap detergents to increase cleaning performances Handy for everyday use Environmental friendly, reduces water consumption

## FIMOP Lightweight and easy to transport