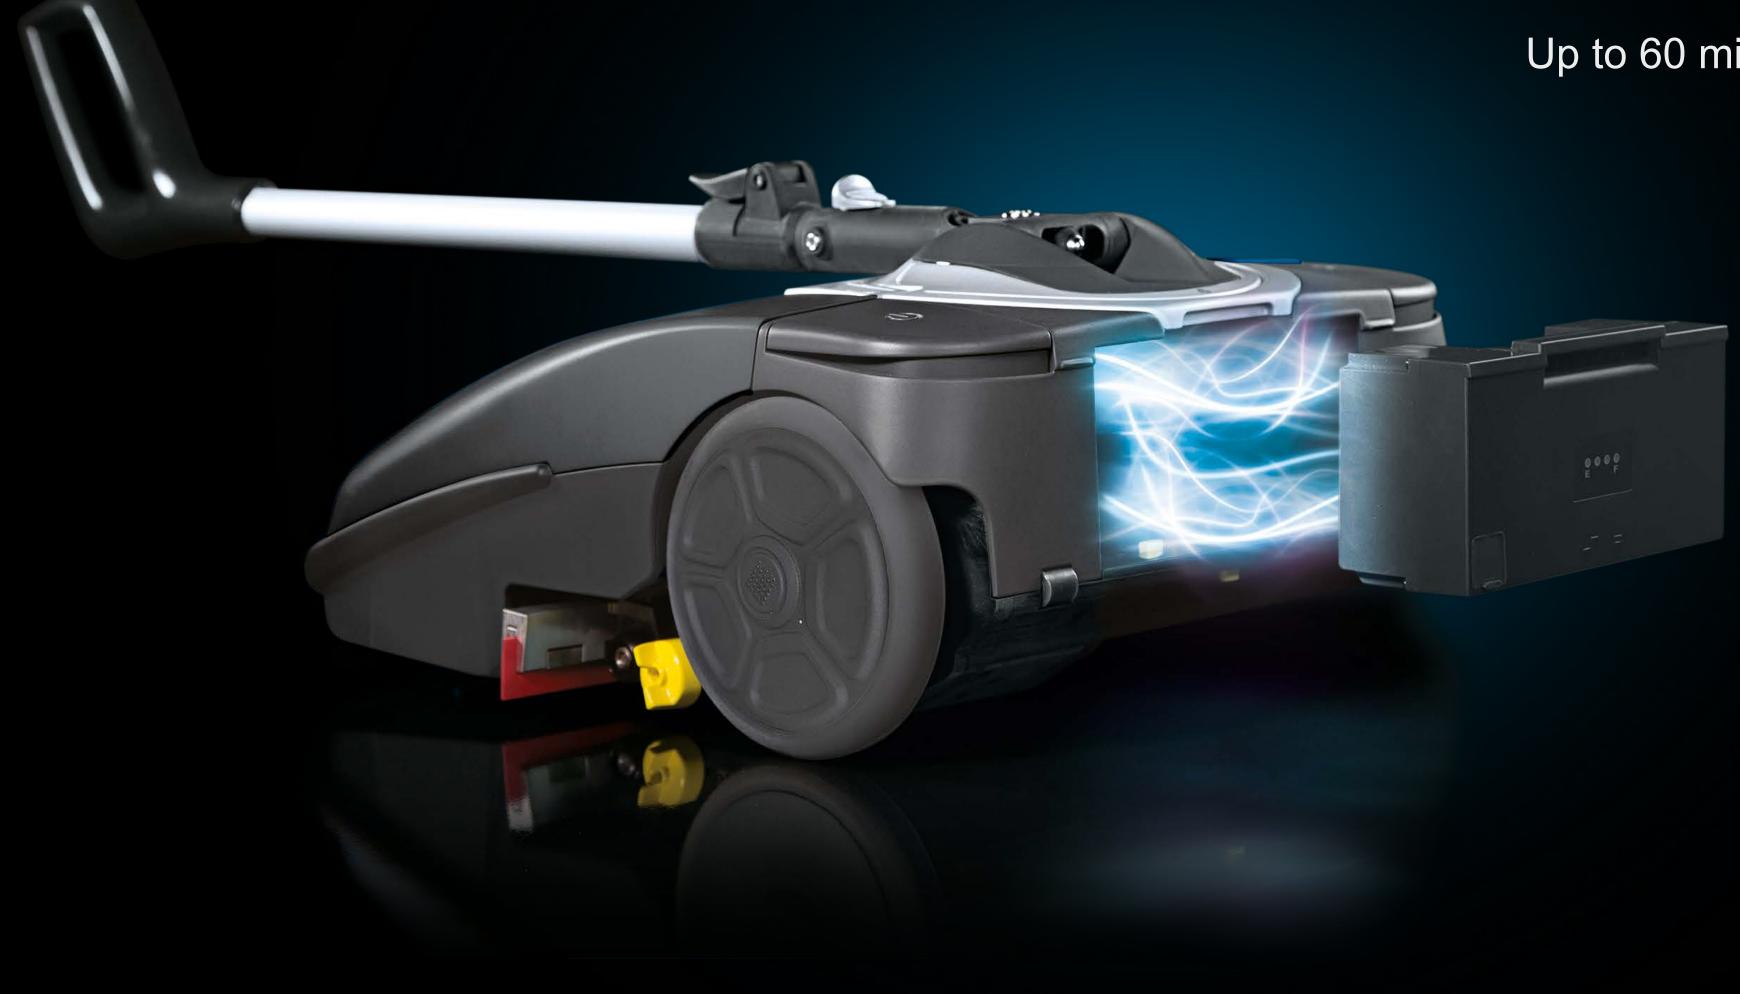

#### LITHIUM-ION BATTERY TECHNOLOGY

Up to 60 min working autonomy

#### LITHIUM-ION BATTERY TECHNOLOGY