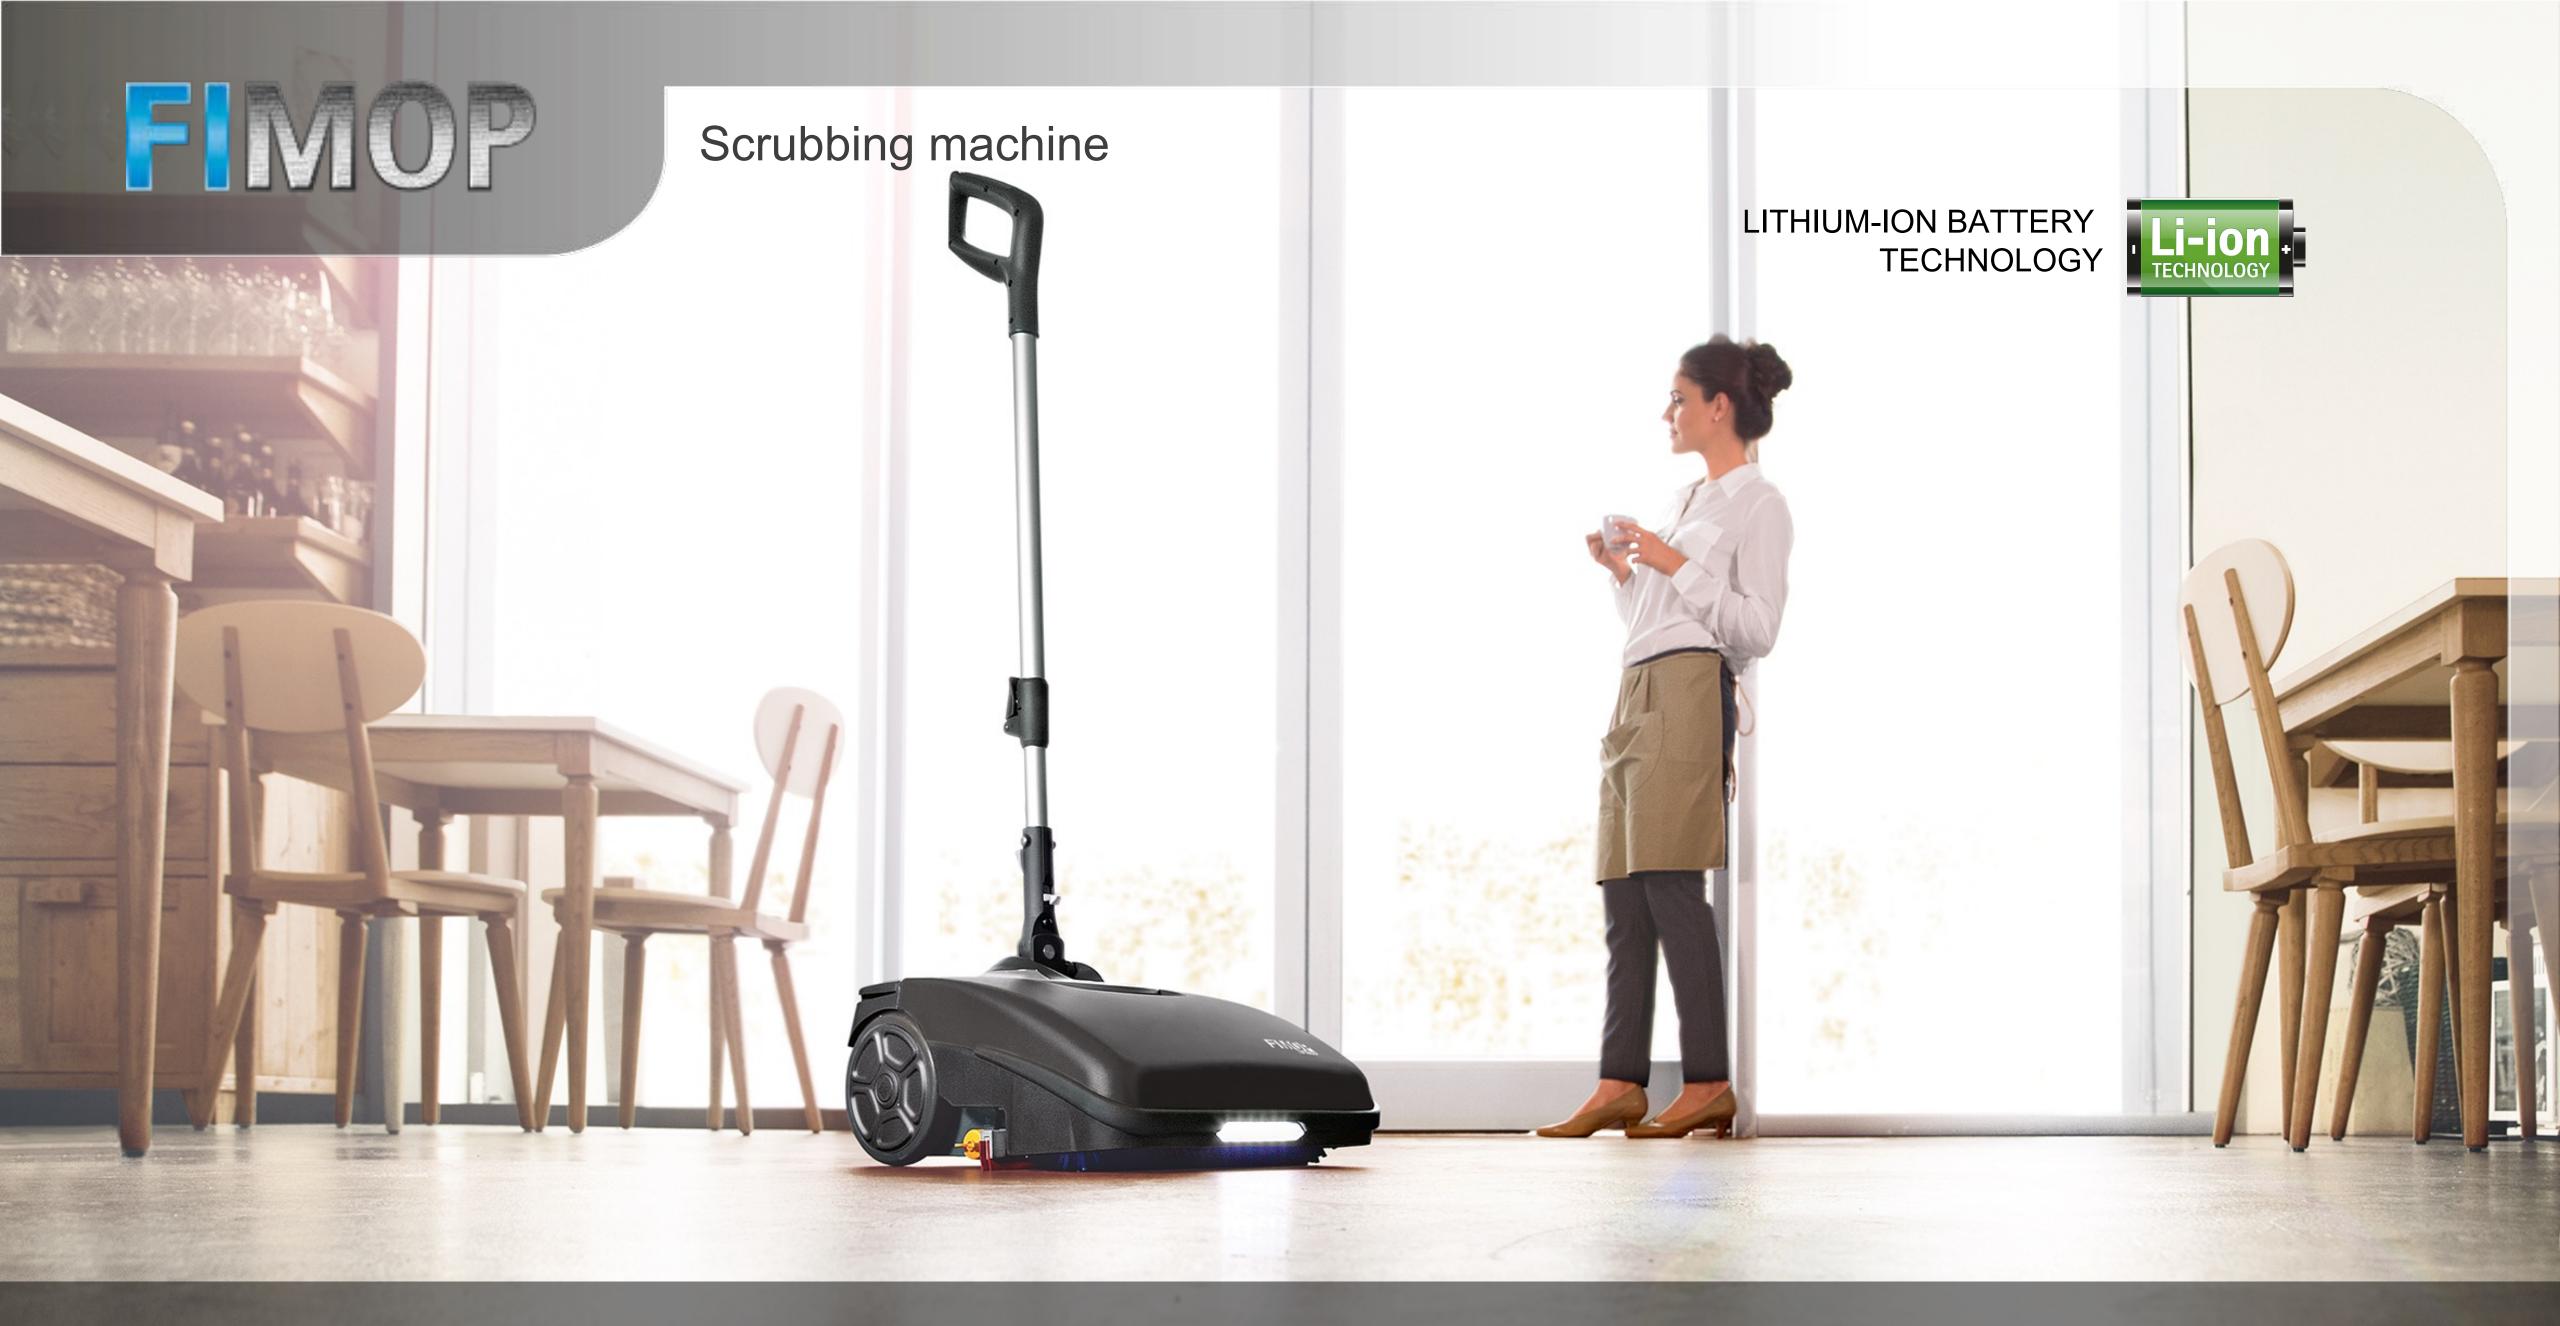

#### It's time to evolve. Change your MOP!

Until now, you have been using a mop and bucket to clean floors, but now you can scrub and dry with FIMOP: the solution to replace manual floor cleaning

> Effortless and comfortable to use Increases floor hygiene quality • You can clean in all directions • The floor is dry within few seconds Equipped with maintenance-free lithium ion battery You can use Fimap detergents to increase cleaning performances Handy for everyday use Environmental friendly, reduces water consumption

#### LITHIUM-ION BATTERY TECHNOLOGY

Up to 60 min working autonomy

#### LITHIUM-ION BATTERY TECHNOLOGY