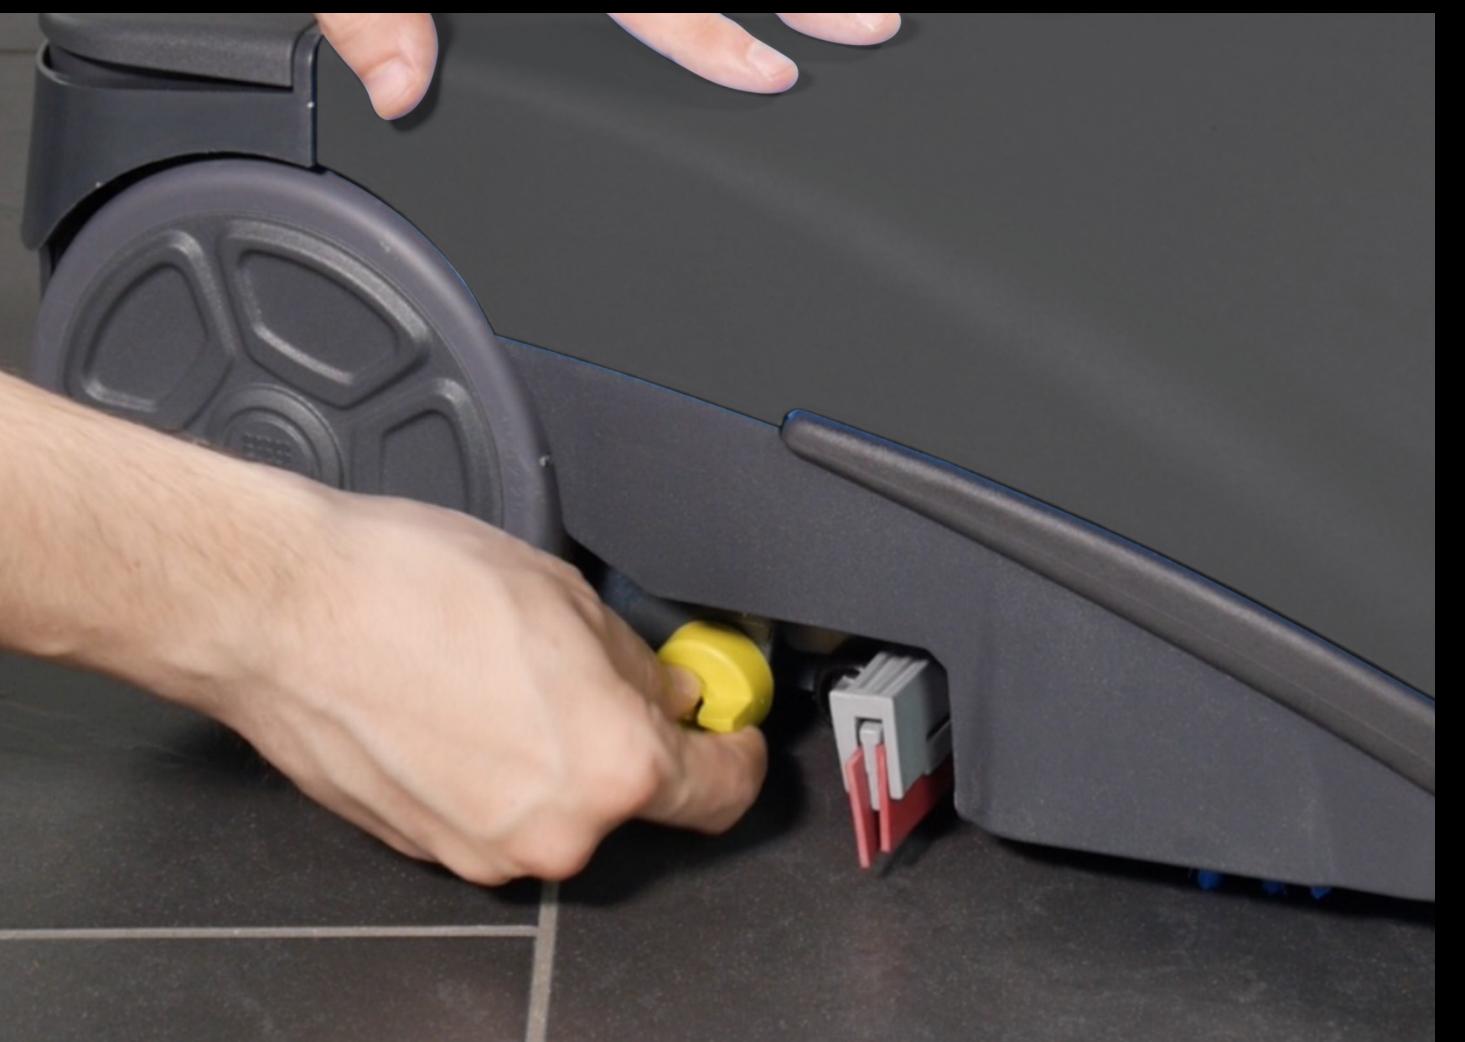

#### ON-OFF

The dirty water tank is quick and easy to empty. to not lose power during vacuuming

## Handy for daily use