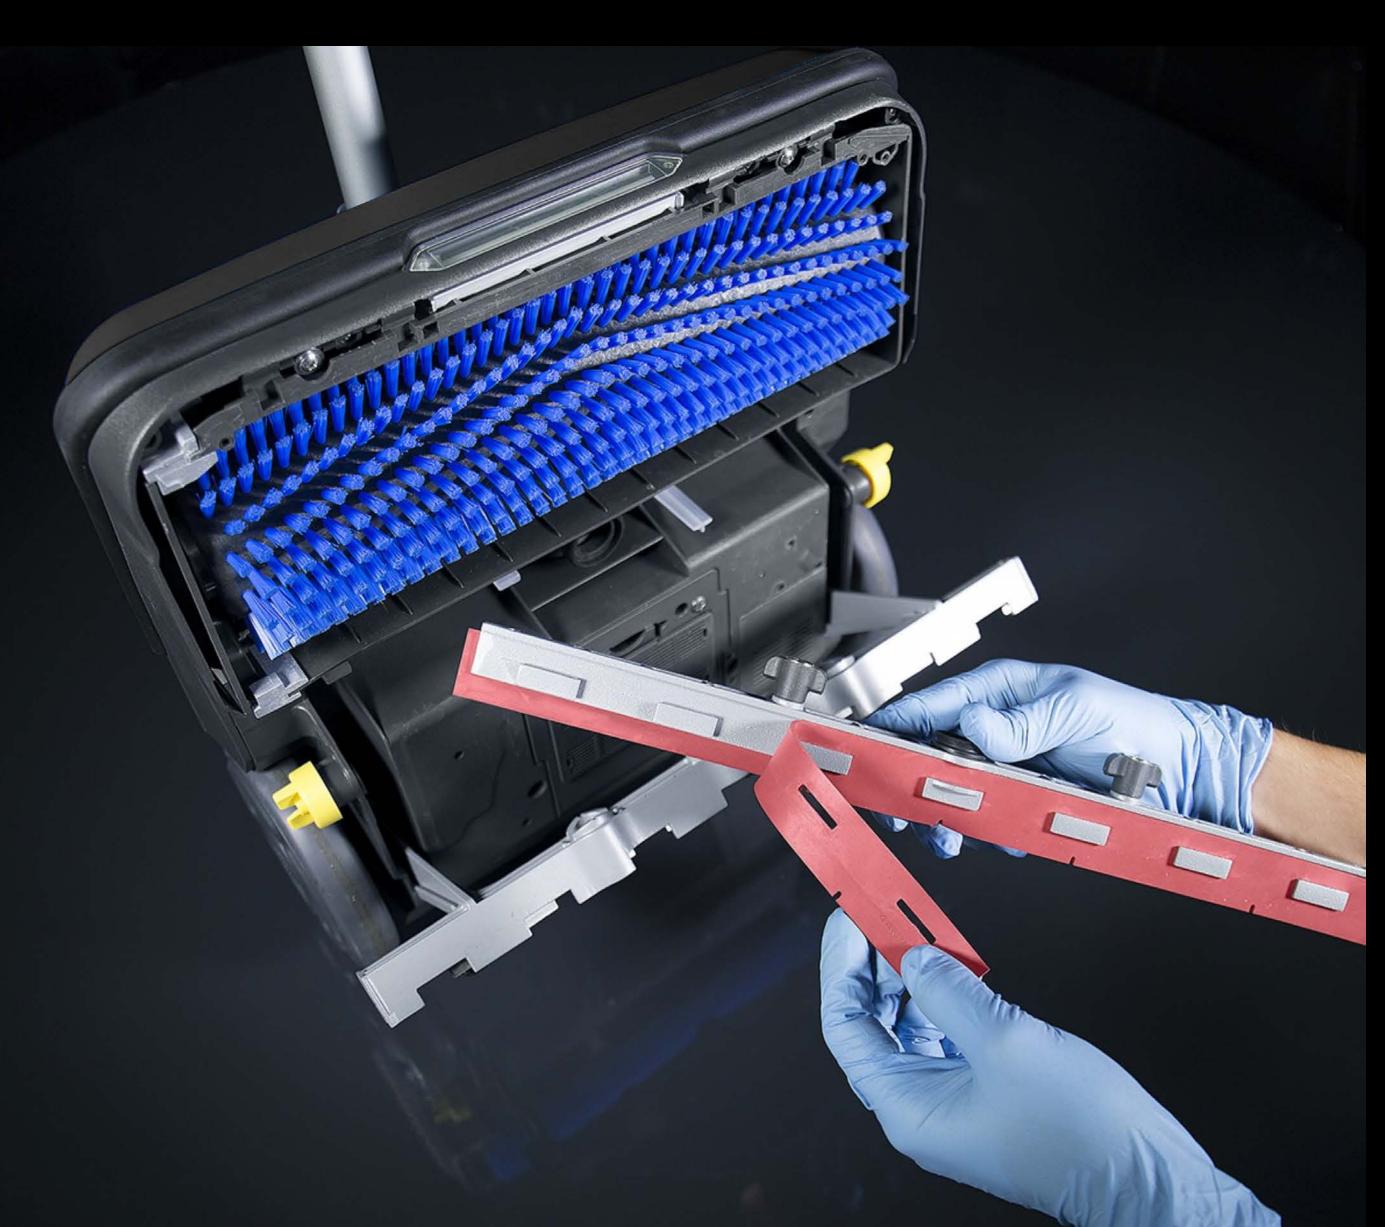

#### Easy maintenance

#### The brush is easy to remove without any tools for maintenance operations

#### The squeegee rubbers can be replaced in few seconds.

Proper maintenance guarantees always perfet drying