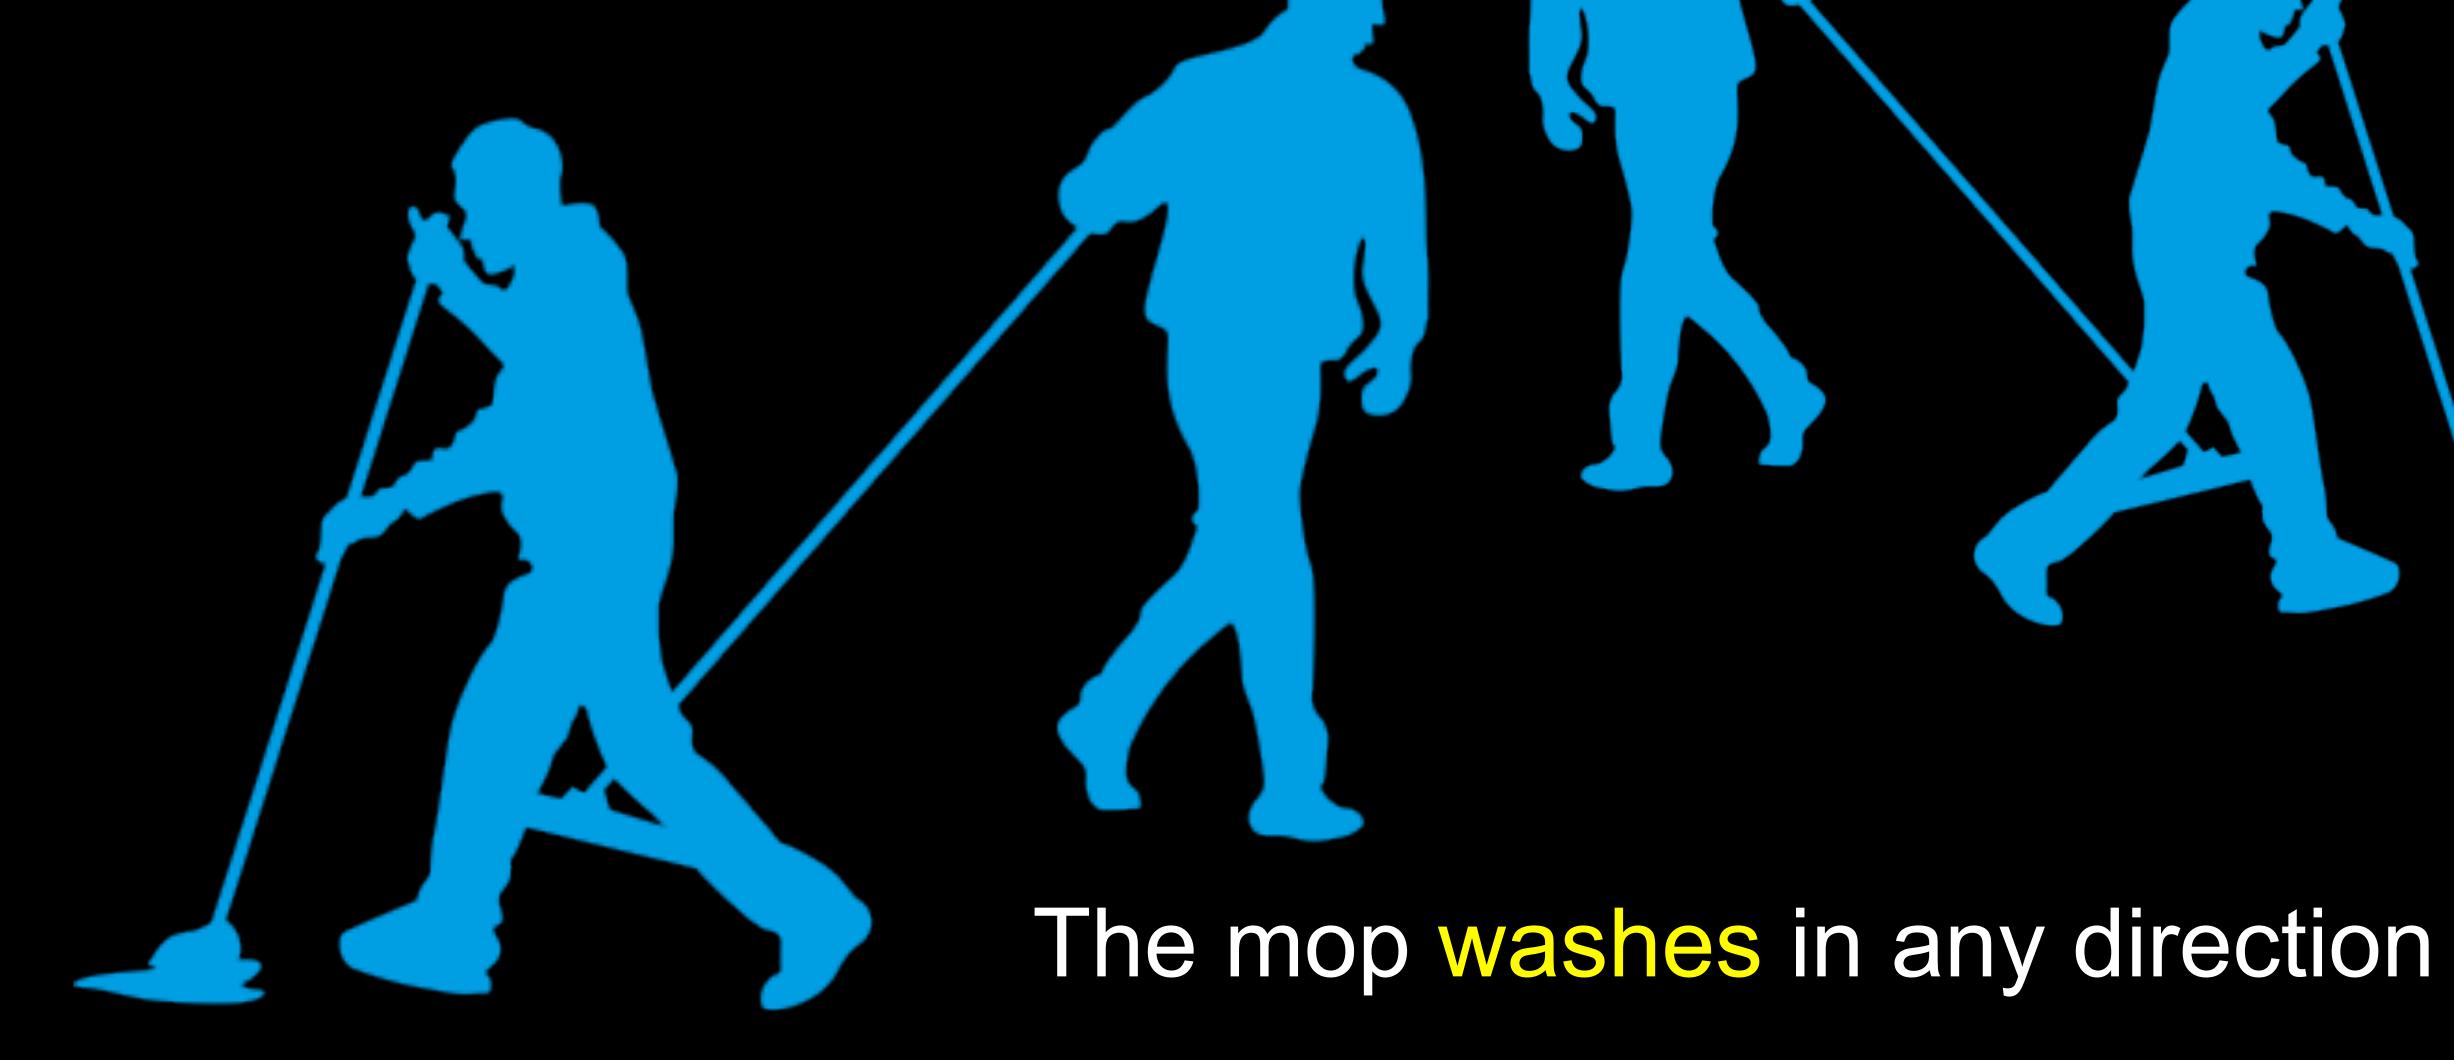

## FIMOP SCRUBS and DRIES in any direction

#### Reaches right up to skirting boards, cleaning the entire floor area

# Cleans right into the corners

## Cleans hard to reach areas

BARA

Gol

Λ

Λ