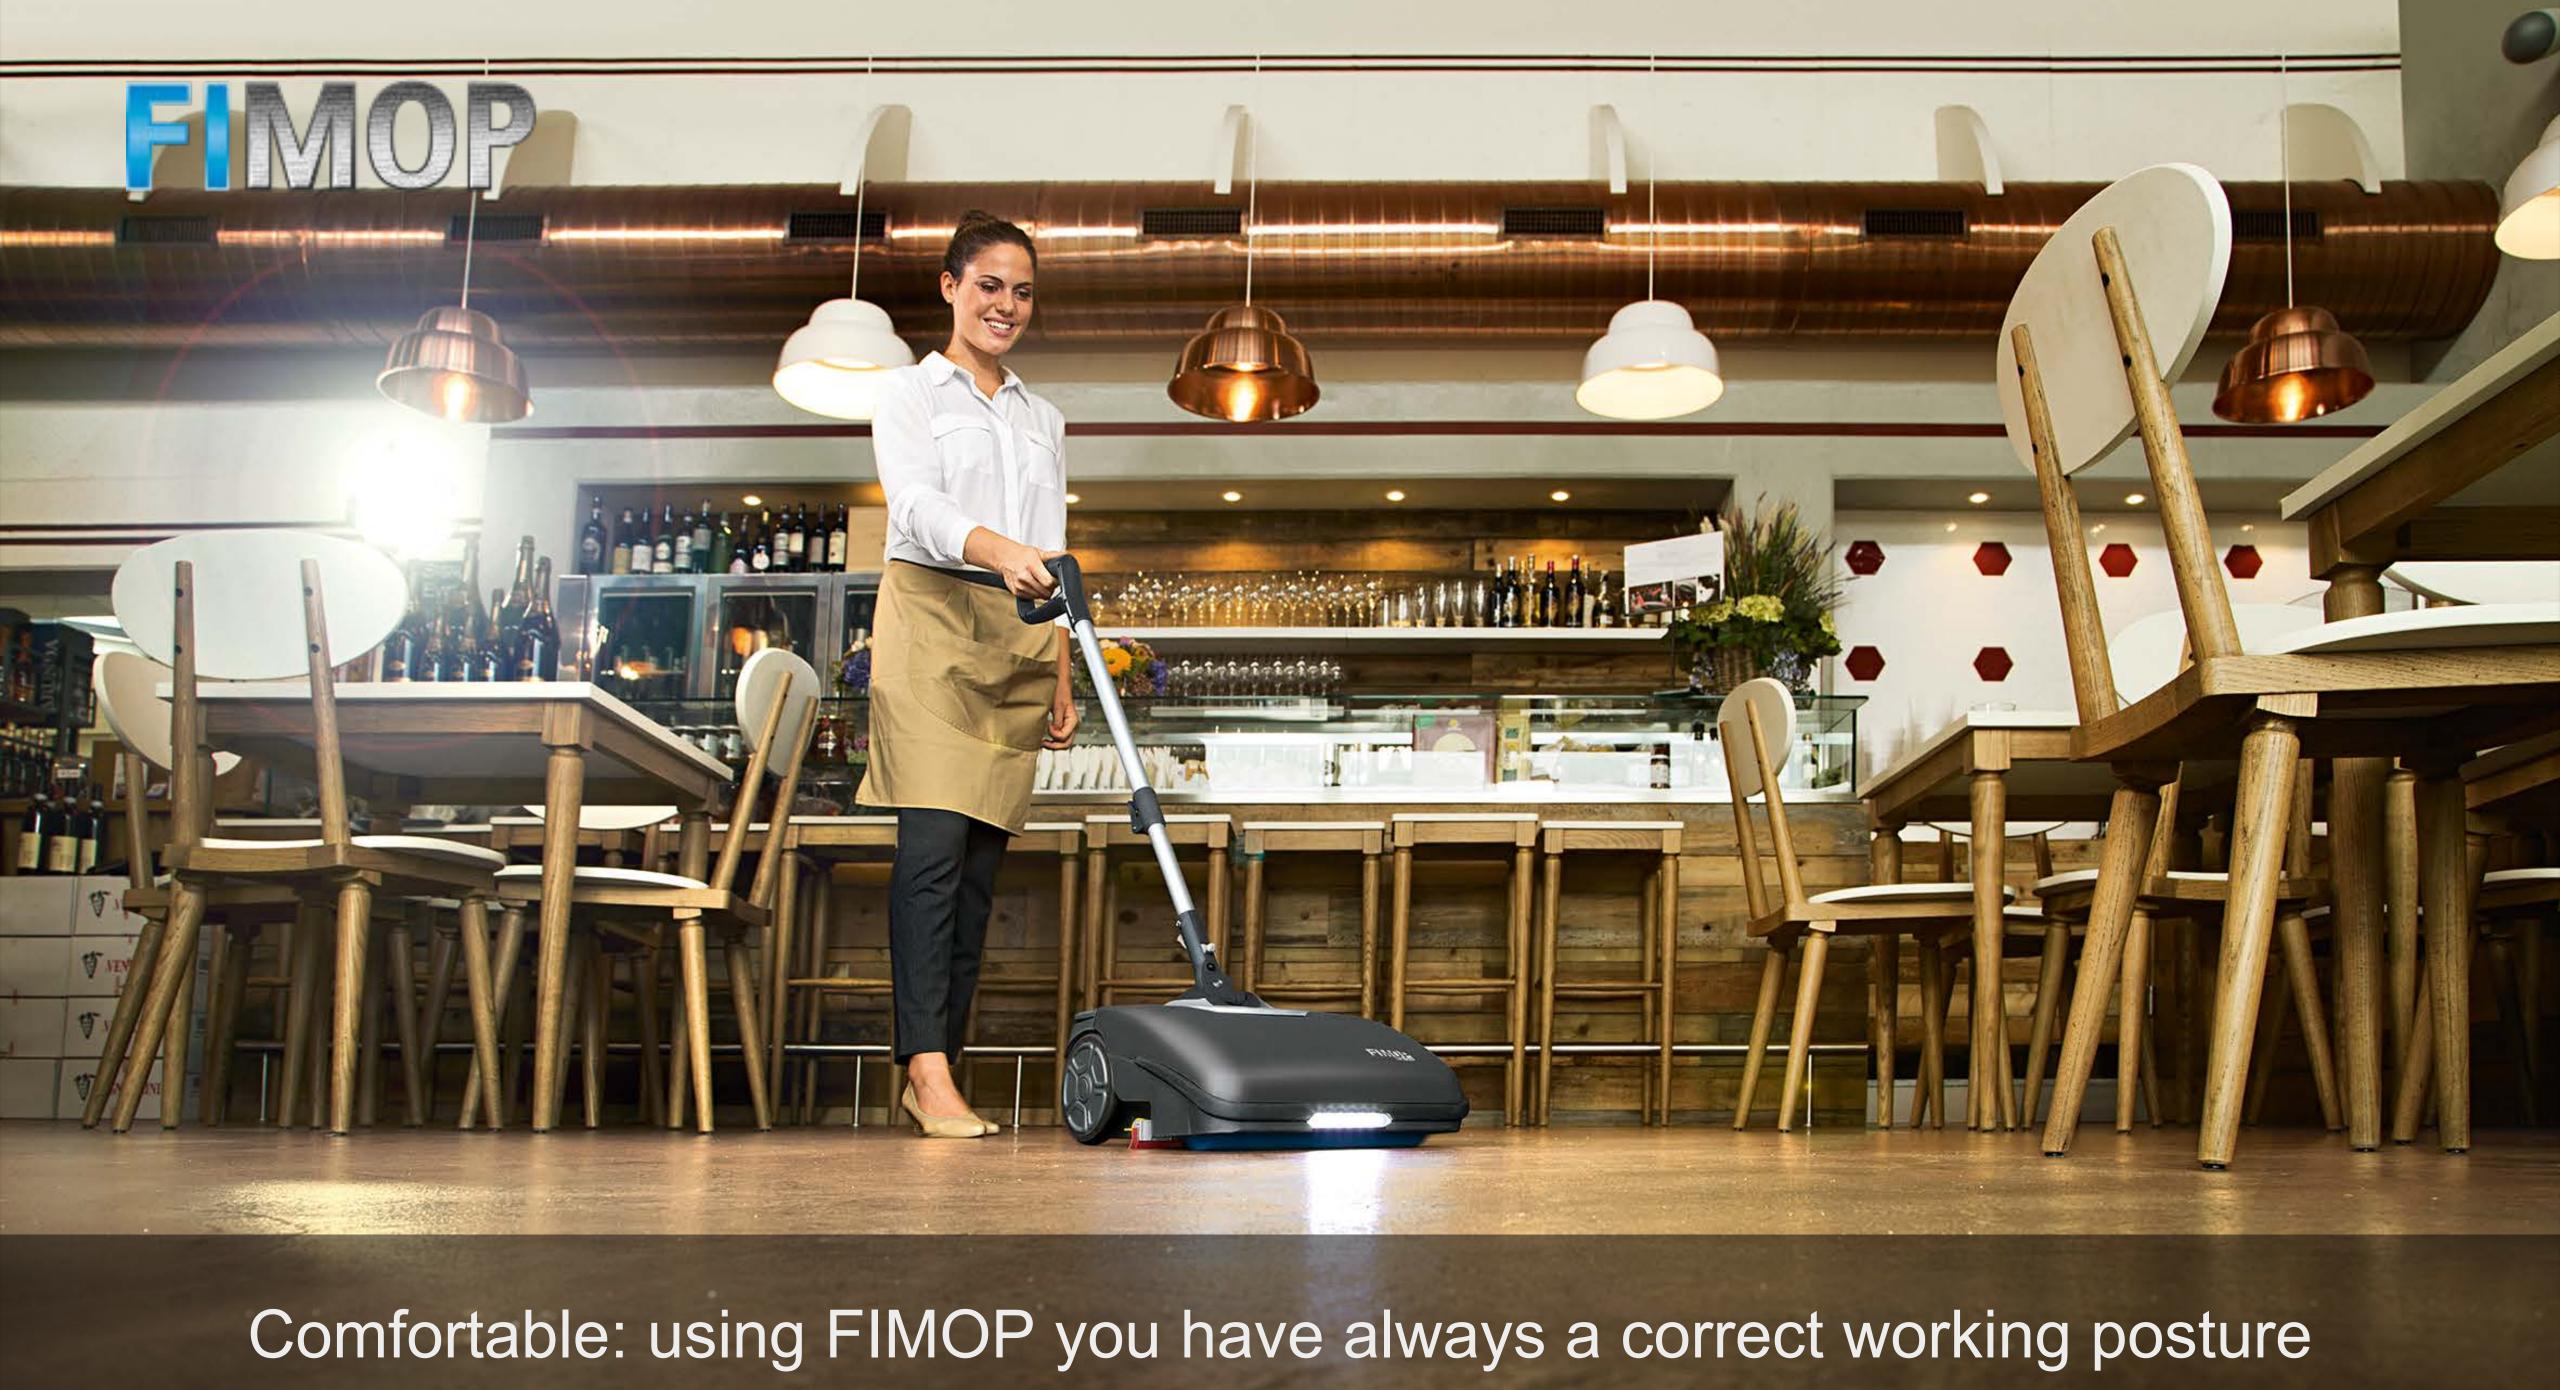

#### It's time to evolve. Change your MOP!





Until now, you have been using a mop and bucket to clean floors, but now you can scrub and dry with FIMOP: the solution to replace manual floor cleaning

> Effortless and comfortable to use Increases floor hygiene quality • You can clean in all directions • The floor is dry within few seconds Equipped with maintenance-free lithium ion battery You can use Fimap detergents to increase cleaning performances Handy for everyday use Environmental friendly, reduces water consumption





### Manual floor cleaning



## UNCOMFORTABLE EXHAUSTING

Incorrect posture



#### You need to mop the floor

#### 

Causes backache in few minutes







#### Removing dirty water

The vacuum carries the dirty water to the dedicated container



and the bristles easily remove even the most stubborn dirt

#### No need to mop the floor any more! No need to carry heavy buckets!

Floor sanitizing

# ) Water and detergent tank

#### Drying

5

ຈ

The squeegee ensures that all the used water is collected and completes the drying process





## Adjustable height





## Manual floor cleaning

## Clean water comes into contact with dirty water

## Low hygiene quality







The 2 antibacterial tanks keep clean and dirty water separated, so FIMOP will never put dirty water back down on floors

### Manual floor cleaning





## FIMOP SCRUBS and DRIES in any direction





#### Reaches right up to skirting boards, cleaning the entire floor area