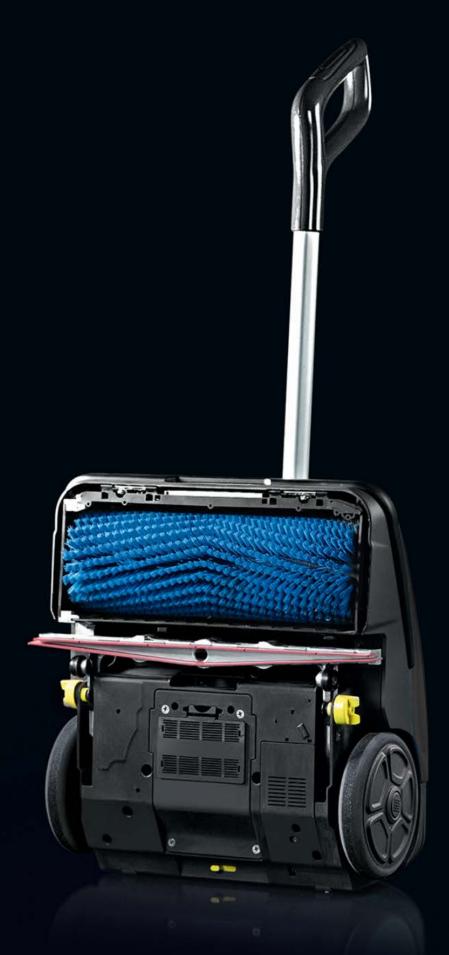

#### Removing dirty water

The vacuum carries the dirty water to the dedicated container

and the bristles easily remove even the most stubborn dirt

#### Drying

5

ຈ

The squeegee ensures that all the used water is collected and completes the drying process

## Low hygiene quality

The 2 antibacterial tanks keep clean and dirty water separated, so FIMOP will never put dirty water back down on floors

## Handy for daily use

The squeegee is lowered and lifted by 2 handy side knobs

1. You can lift the squeegee to pre-soak the floor

2. With the squeegee down FIMOP scrubs and dries in one go

#### The brush is easy to remove without any tools for maintenance operations

#### The squeegee rubbers can be replaced in few seconds.

Proper maintenance guarantees always perfet drying