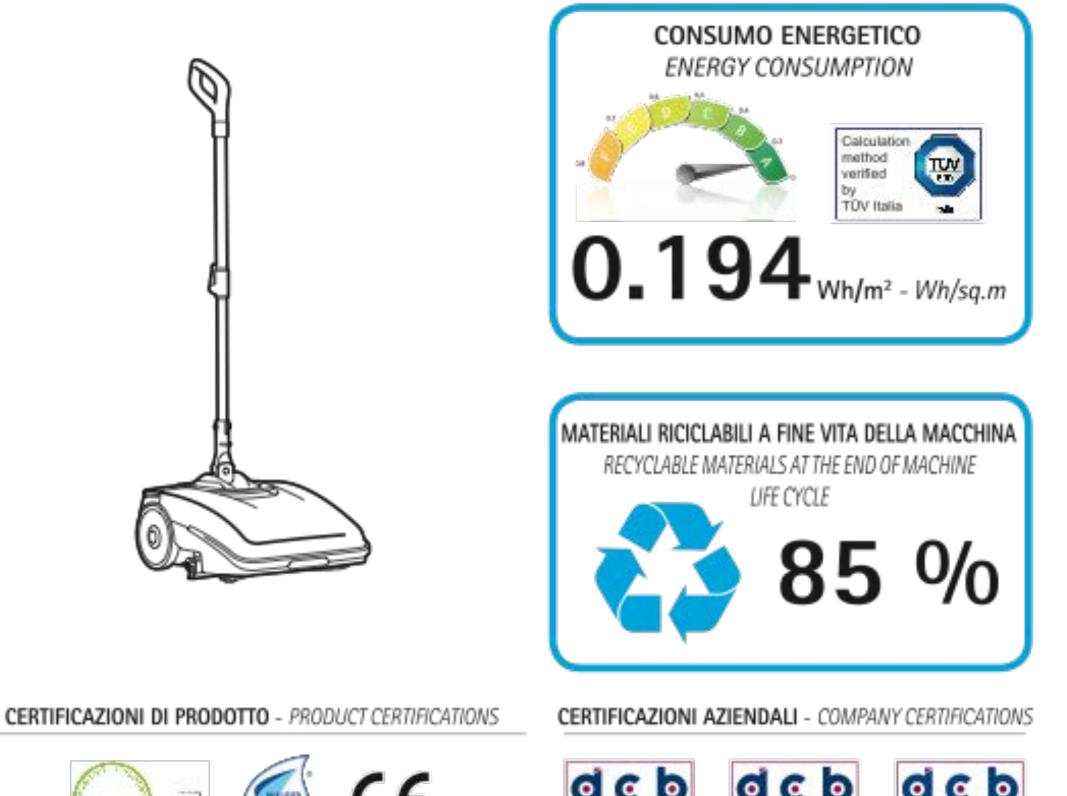

## SCHEDA AMBIENTALE

#### SCHEDA AMBIENTALE ENVIRONMENTAL CARD

0.85 I/100 m<sup>2</sup> - I/100 sq.m

LIVELLO DI PRESSIONE ACUSTICA SOUND PRESSURE LEVEL (ISO 11201)

TECNOLOGIE - TECHNOLOGIES

FIMOP

FIMOP

Lavasciuga pavimenti uomo a terra Walk-behind scrubbing machine