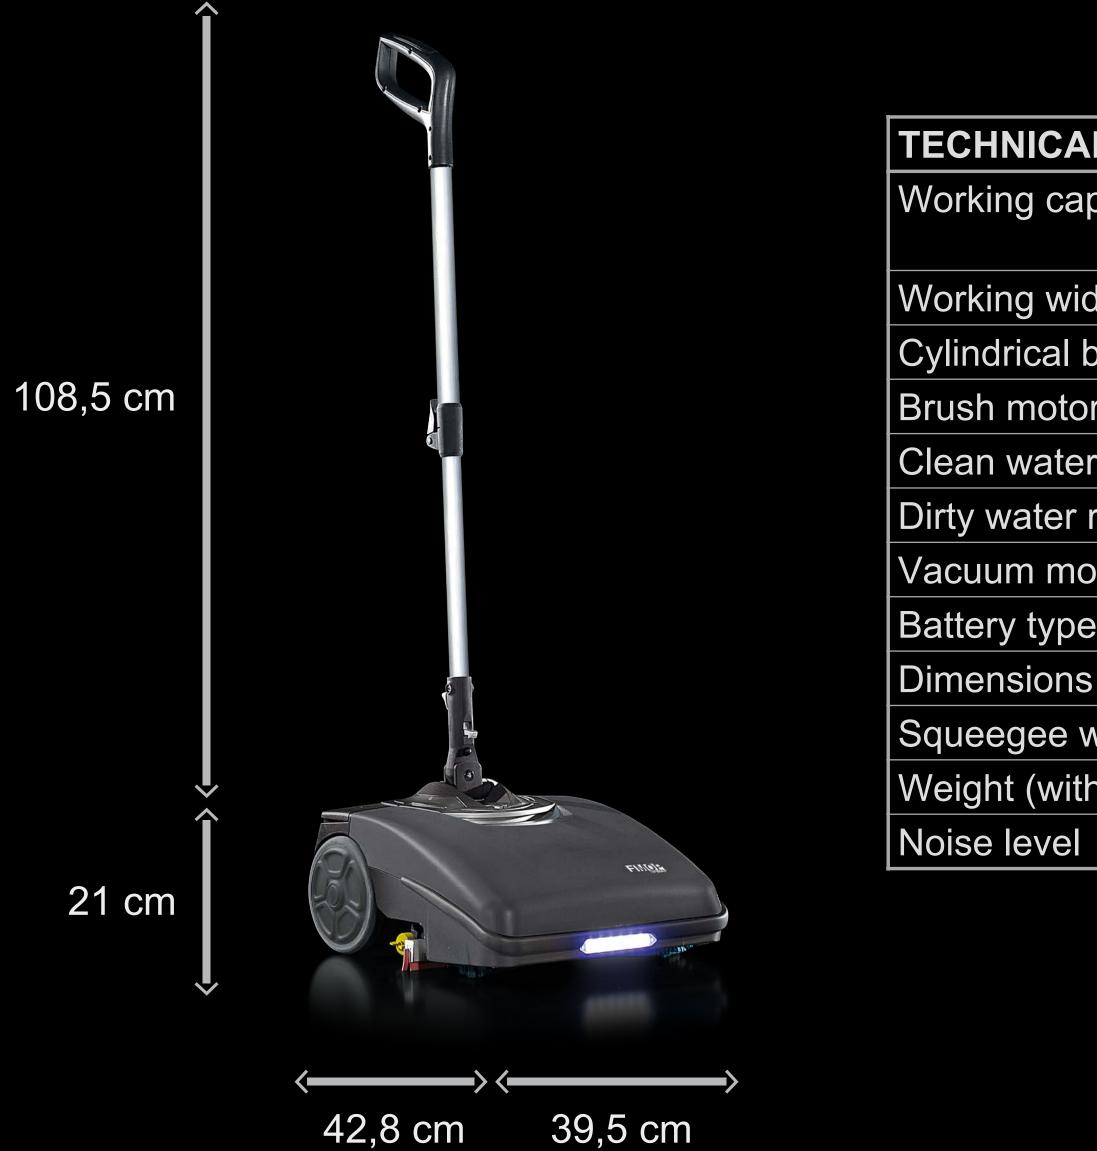

## FIMOP numbers

|        | FIMOP                                                                             |
|--------|-----------------------------------------------------------------------------------|
| up to  | 300                                                                               |
| sq.m.  |                                                                                   |
| mm     | 340                                                                               |
| mm     | 110                                                                               |
| V/W    | 24/50                                                                             |
|        | 1,2                                                                               |
|        | 1                                                                                 |
| V/W    | 24/100                                                                            |
| V/Ah   | Li-ion / 25,6/5,2                                                                 |
| mm     | 395 x 1295 x 428                                                                  |
| mm     | 395                                                                               |
| Kg     | 10                                                                                |
| dB (A) | <70                                                                               |
|        | sq.m.<br>mm<br>mm<br>V/W<br>I<br>I<br>V/W<br>V/W<br>V/W<br>V/Ah<br>mm<br>mm<br>Kg |