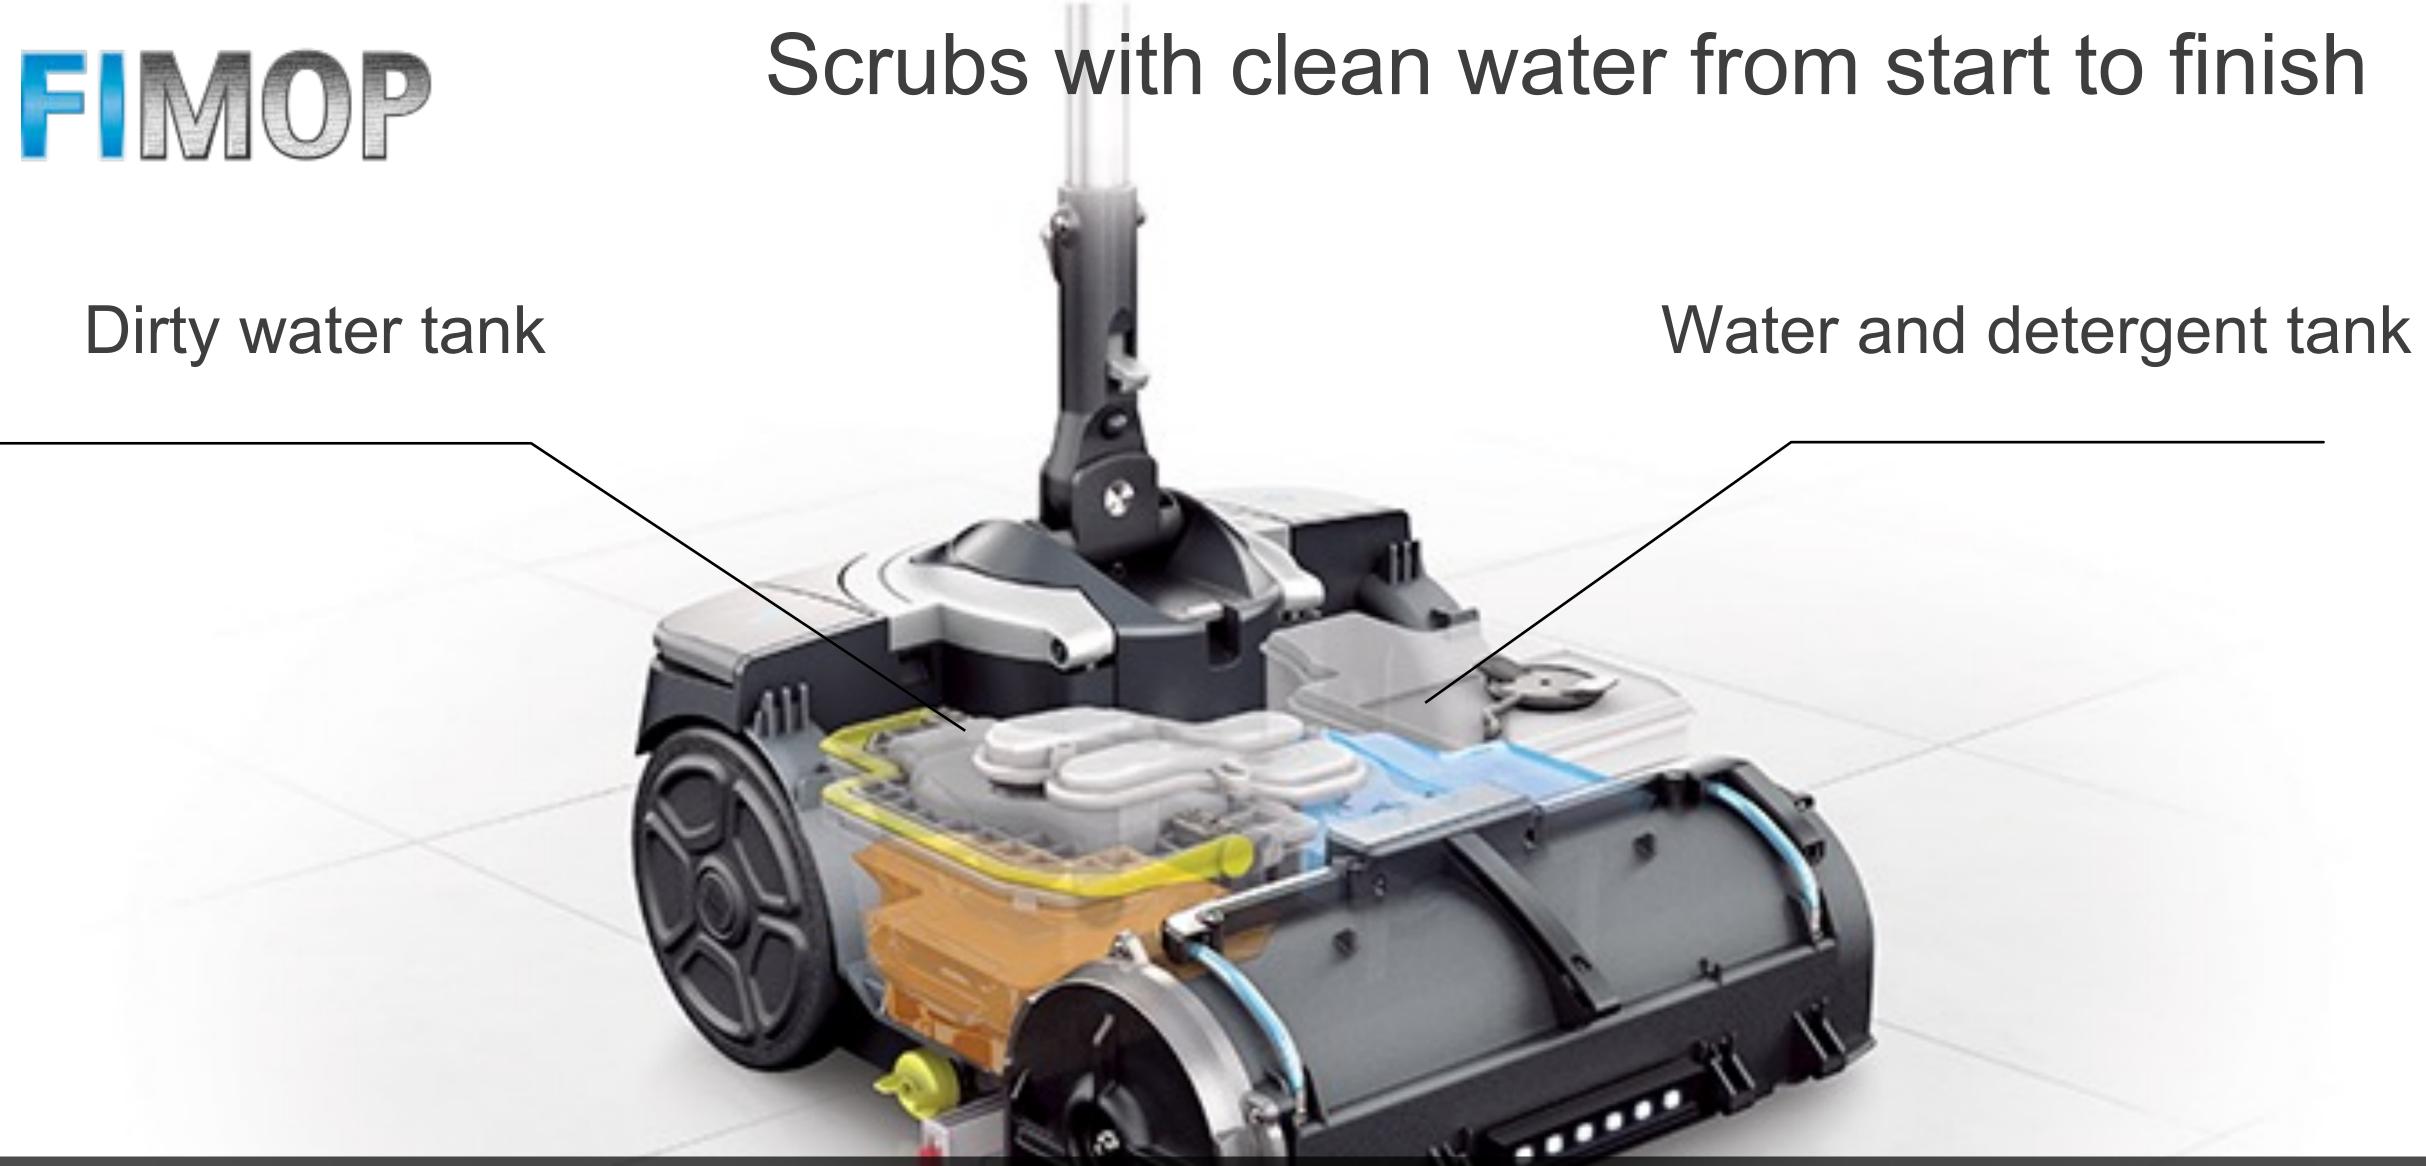

## Clean water comes into contact with dirty water

## Low hygiene quality

The 2 antibacterial tanks keep clean and dirty water separated, so FIMOP will never put dirty water back down on floors