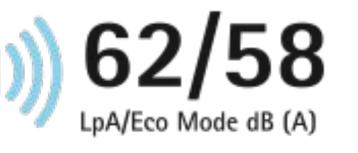

#### SCHEDA AMBIENTALE ENVIRONMENTAL CARD

0.85 I/100 m<sup>2</sup> - I/100 sq.m

LIVELLO DI PRESSIONE ACUSTICA SOUND PRESSURE LEVEL (ISO 11201)

TECNOLOGIE - TECHNOLOGIES

FIMOP

FIMOP

Lavasciuga pavimenti uomo a terra Walk-behind scrubbing machine

## FIMOP numbers

|        | FIMOP                                                                             |
|--------|-----------------------------------------------------------------------------------|
| up to  | 300                                                                               |
| sq.m.  |                                                                                   |
| mm     | 340                                                                               |
| mm     | 110                                                                               |
| V/W    | 24/50                                                                             |
|        | 1,2                                                                               |
|        | 1                                                                                 |
| V/W    | 24/100                                                                            |
| V/Ah   | Li-ion / 25,6/5,2                                                                 |
| mm     | 395 x 1295 x 428                                                                  |
| mm     | 395                                                                               |
| Kg     | 10                                                                                |
| dB (A) | <70                                                                               |
|        | sq.m.<br>mm<br>mm<br>V/W<br>I<br>I<br>V/W<br>V/W<br>V/W<br>V/Ah<br>mm<br>mm<br>Kg |