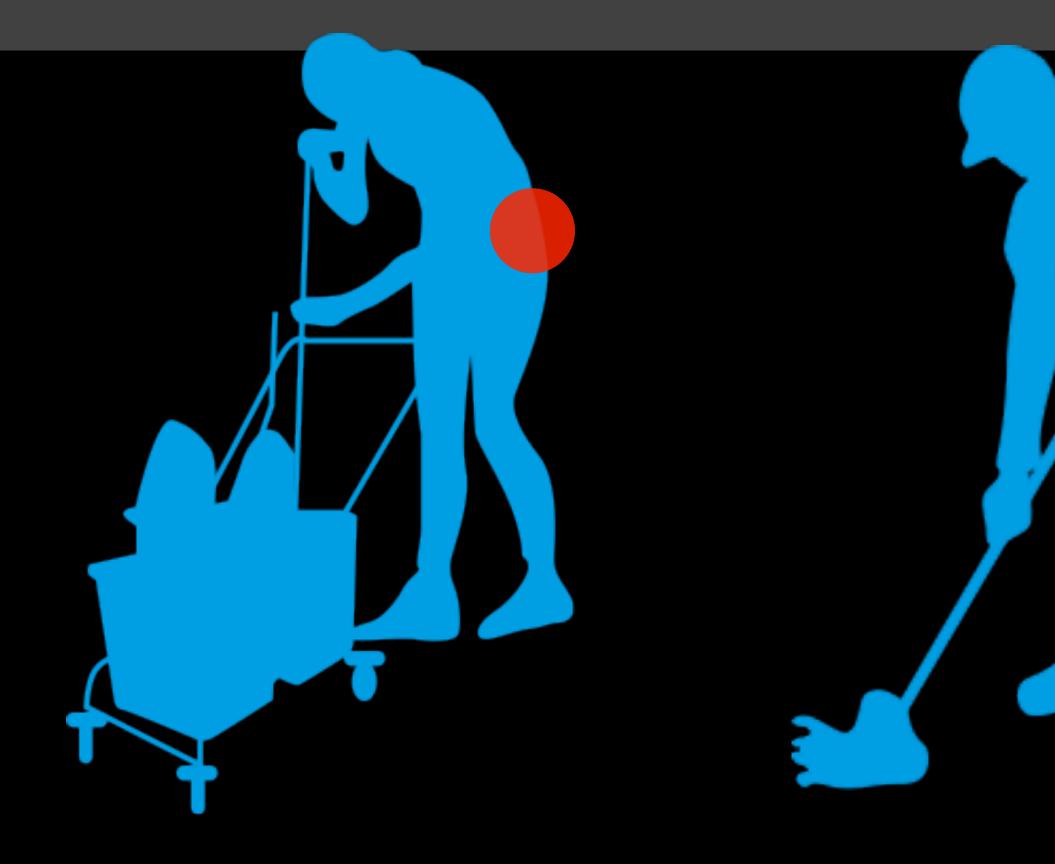

## UNCOMFORTABLE EXHAUSTING

Incorrect posture

#### 

Causes backache in few minutes