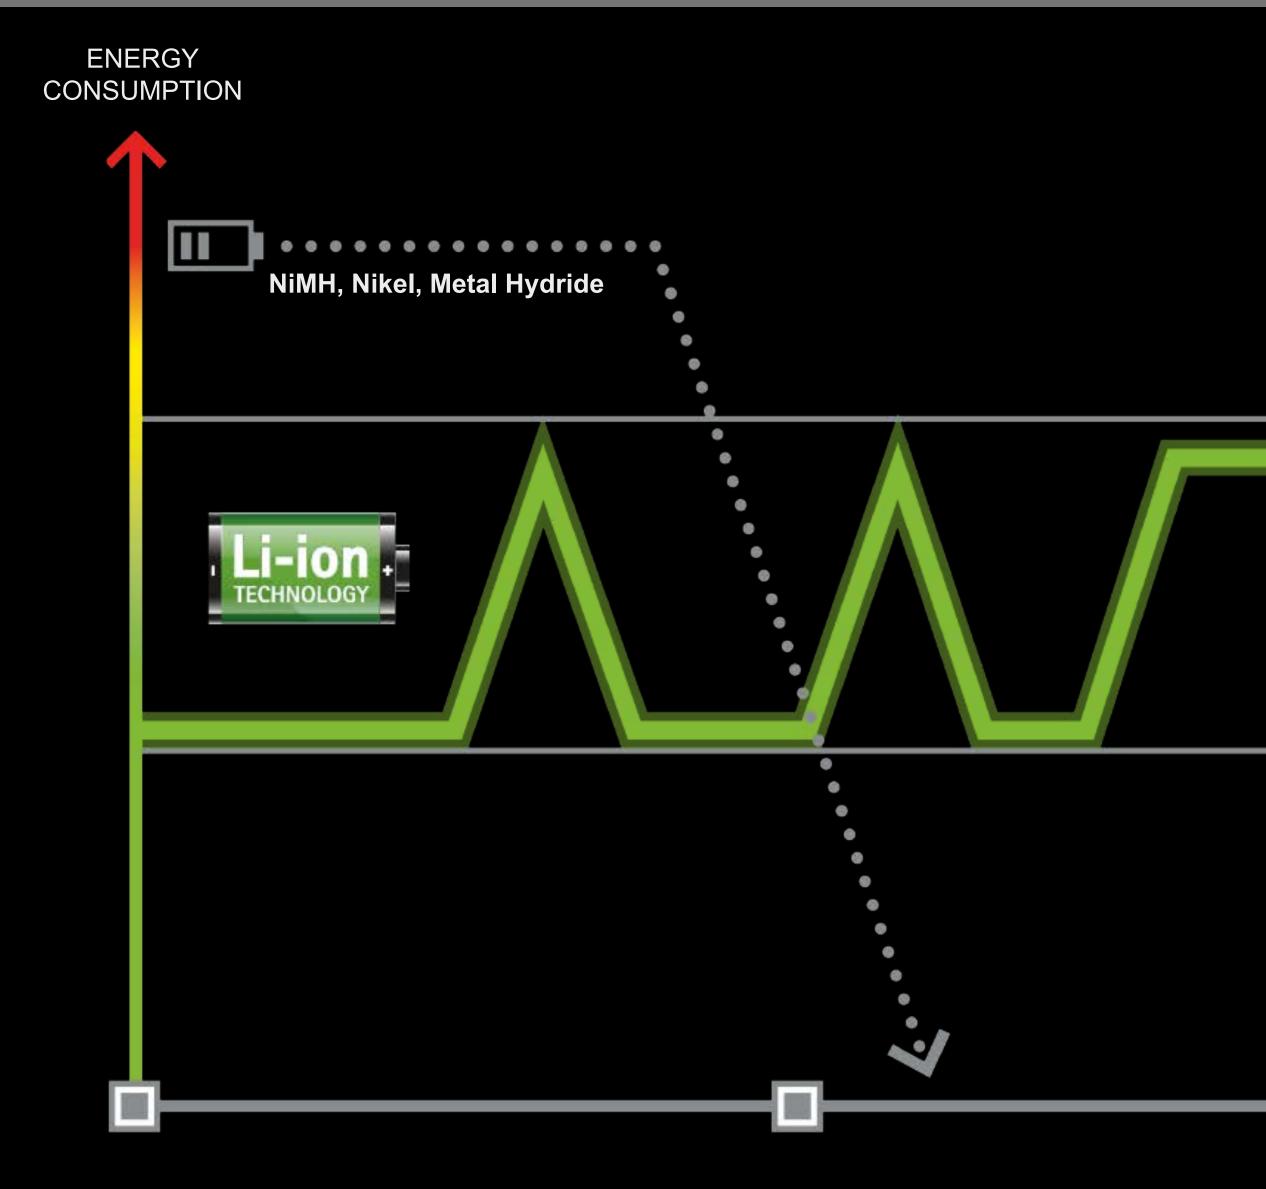

#### **MAXIMUM POWER** for dirty floor

If the dirt is stubborn and difficult to remove, the machine delivers more power

#### MAXIMUM ENDURANCE for maintenance cleaning

When the dirt is lighter, power returns to normal levels thus the battery lasts longer

MAXIMUM POWER Increased power only when needed

MAXIMUM ENDURANCE Under normal dirt conditions, the power remains constant, increasing battery endurance

ALWAYS READY TO USE No self-discharge, FIMOP is always ready when you need it No memory effect, you can recharge the battery whenever you want

QUICK CHARGE You can use FIMOP several times in the same day

High discharge/charge cycle lifespan

**COMPACT DESIGN** Lithium batteries allow for a compact and lightweight design