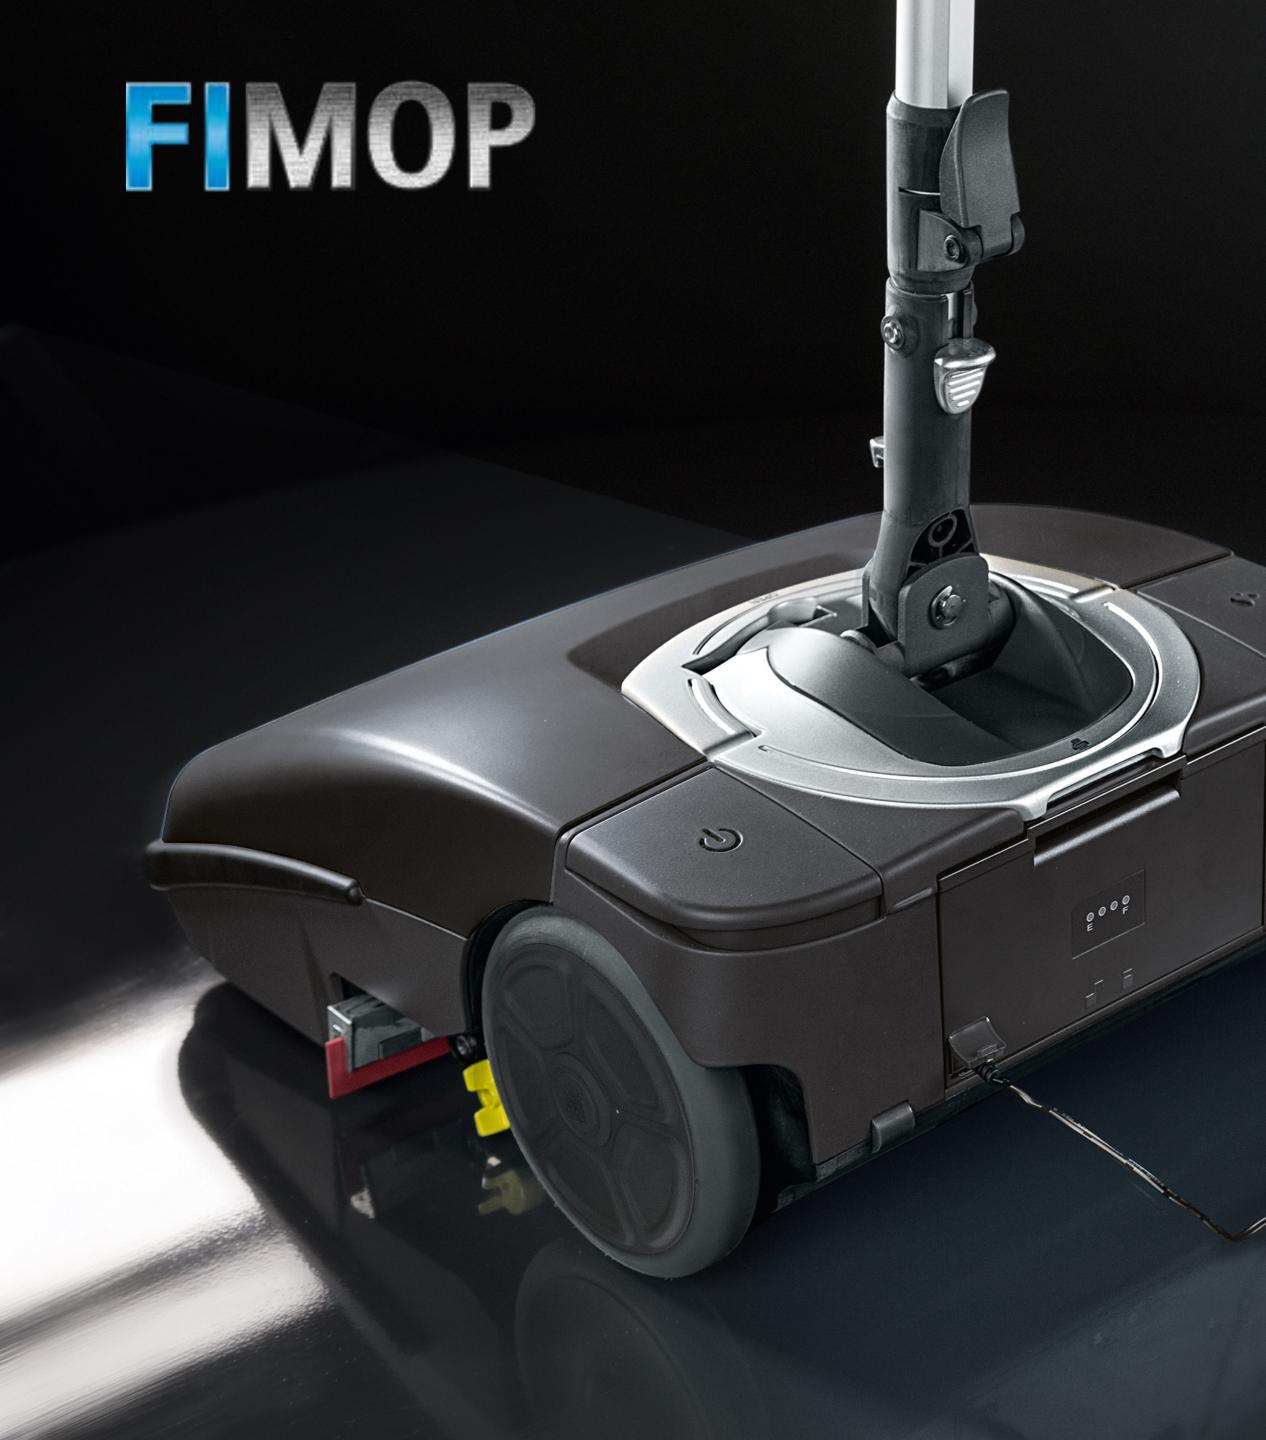

#### It's time to evolve. Change your MOP!

Until now, you have been using a mop and bucket to clean floors, but now you can scrub and dry with FIMOP: the solution to replace manual floor cleaning

> Effortless and comfortable to use Increases floor hygiene quality • You can clean in all directions • The floor is dry within few seconds Equipped with maintenance-free lithium ion battery You can use Fimap detergents to increase cleaning performances Handy for everyday use Environmental friendly, reduces water consumption