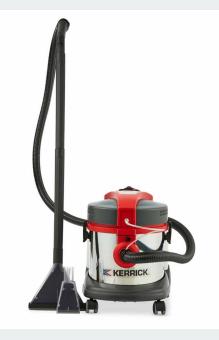

## Canister extractor - 7L / Wet & dry vacuum & shampoo pkg - 7L

Compact carpet extractor that cleans, washes and dries almost any type of textile surface in a single step.

- Includes hand spray-ex tool for car detailing
- Separate controls for vacuum and pump
- Anti-corrosion stainless steel waste tank
- Removable 7 litre solution tank
- Large rear wheels and front castors for easier manoeuvring
- One year commercial warranty
- KINJ7 includes 6m flexible hose, spray-ex floor tool, integrated suction tube, hand spray-ex tool, funnel
- KINJ7CEP includes all of the above, plus crevice tool, round brush, upholstery tool (dry vac) and textile filter

## **Technical specifications**

| Description                       | Unit       | KINJ7       |
|-----------------------------------|------------|-------------|
| Part no.                          |            | KINJ7       |
| Input                             | Volts      | 240         |
| Rated Power                       | Watts      | 1100        |
| Airflow                           | L/min.     | 4260        |
| Vacuum                            | mbar       | 235         |
| Sound Pressure Level              | dB(A)      | 60          |
| Tank Capacity (solution/recovery) | L          | 7/11        |
| Dimensions                        | mm (HxWxL) | 485x380x500 |
| Hose Length                       | m          | 6           |
| Cable Length                      | m          | 10          |
| Weight                            | kg         | 11          |
| Accessory Diameter                | mm         | 40          |
|                                   |            |             |

Hand spray-ex tool

6m flexible hose

Anti-corrosion stainless steel tank

Front castor wheels, rear large wheels