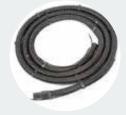

## **Accessories**

VP6010632 - Flexible 6m hose

VP6010692 - Spray-ex floor tool

VP2511485 - Integrated suction tube

VP6010695 - Hand spray-ex tool

VP2001814 - Funnel

VP2511520 - Crevice tool

VP2511540 - Round brush

Hand spray-ex tool

6m flexible hose

Anti-corrosion stainless steel tank

Front castor wheels, rear large wheels