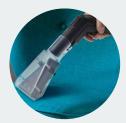

## Canister extractor - 7L / Wet & dry vacuum & shampoo pkg - 7L

Compact carpet extractor that cleans, washes and dries almost any type of textile surface in a single step.

- Includes hand spray-ex tool for car detailing
- Separate controls for vacuum and pump
- Anti-corrosion stainless steel waste tank
- Removable 7 litre solution tank
- Large rear wheels and front castors for easier manoeuvring
- One year commercial warranty
- KINJ7 includes 6m flexible hose, spray-ex floor tool, integrated suction tube, hand spray-ex tool, funnel
- KINJ7CEP includes all of the above, plus crevice tool, round brush, upholstery tool (dry vac) and textile filter

Hand spray-ex tool

6m flexible hose

Anti-corrosion stainless steel tank

Front castor wheels, rear large wheels