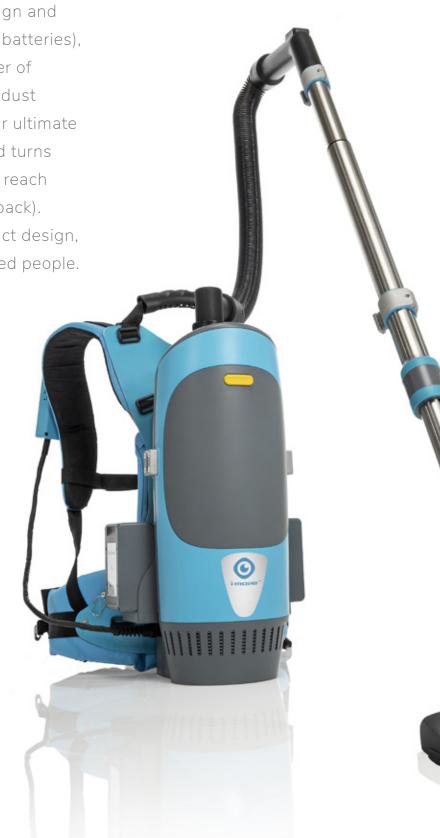

#### Flexibility is key

The waistband can easily be adjusted and the power remote comes with a convenient clip. Attach it to your backpack straps, waistband or pocket. Need to reach something? The hose can extend to 1m and the handle can extend from 80cm to 115cm.