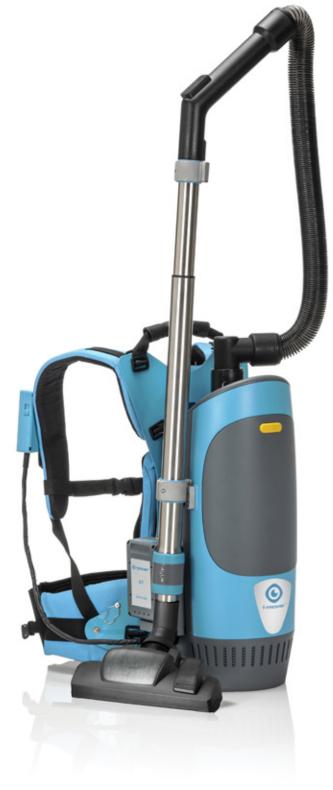

## Small but fierce Compact power

Meet i-move 2.5B, the little brother of i-move 4B. Despite its small design and weight of only 5.28kg (including batteries), the i-move 2.5B has ample power of 250 watts and a quite generous dust bag capacity of 2.5 litres. It's your ultimate little helper in smaller spaces and turns hard to reach places into easy to reach places without a sweat (or sore back). Thanks to the weight and compact design, it's also suitable for smaller framed people.

- → Batteries with power indicators
- → Light weight of 5.28kg
- → 360° swivel hose keeps things untangled
- → Extendable hose and handle
- → Easy click & open system
- → 2 filters for extra clean spaces (mainfilter is Class H11)
- → Optional cartridge with soothing i-scent
- → Nozzle can be used on soft and hard floors
- → Remote control power switch

#### Gentle for any body

The subtle weight of 5.28kg
(including batteries) and
ergonomic design makes the
i-move 2.B easy to work with.
The brand new i-power 8.7
batteries are smaller and lighter
than our other batteries.
This makes the device also
suitable for smaller framed
people. The air exits out of the
device sideways, so the air won't
blow on the cleaner.