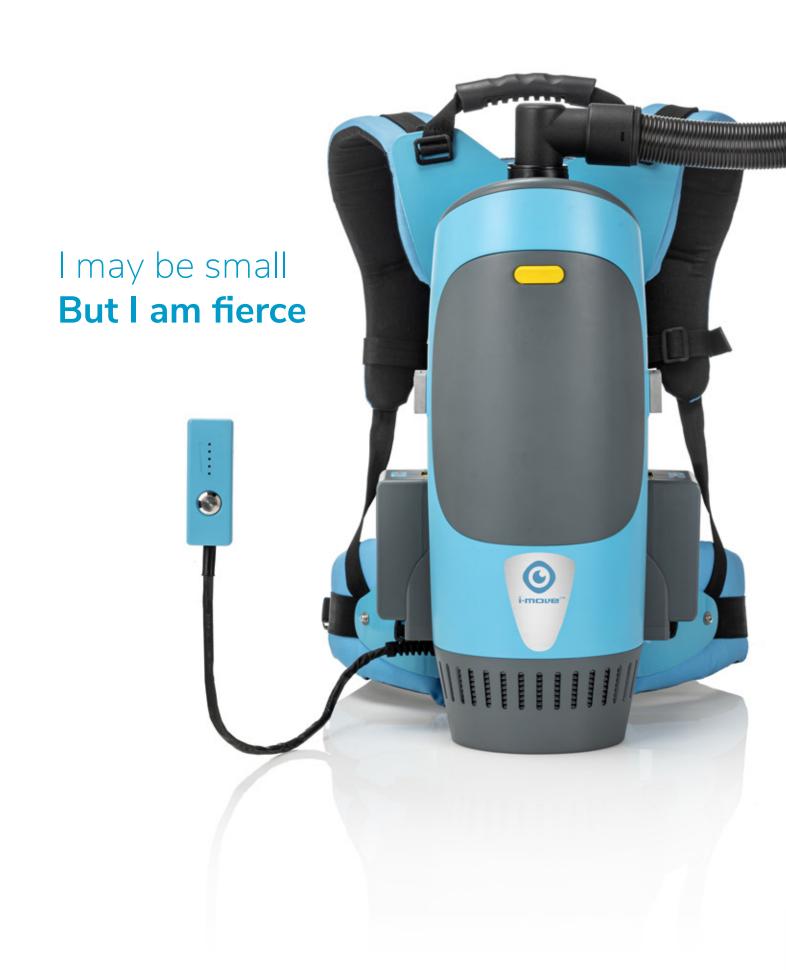

## Small but fierce Compact power

Meet i-move 2.5B, the little brother of i-move 4B. Despite its small design and weight of only 5.28kg (including batteries), the i-move 2.5B has ample power of 250 watts and a quite generous dust bag capacity of 2.5 litres. It's your ultimate little helper in smaller spaces and turns hard to reach places into easy to reach places without a sweat (or sore back). Thanks to the weight and compact design, it's also suitable for smaller framed people.

# Put me on your back

With i-move 2.5B there's no need to put your back into it. Just wear it on your back, turn the power on, and start vacuuming. It's that easy. Thanks to the smart design you can change the dust bag without any hassle. With two easy clicks you open the dust bag compartment to switch bags. You don't even have to remove the hose.

- → Batteries with power indicators
- → Light weight of 5.28kg
- → 360° swivel hose keeps things untangled
- → Extendable hose and handle
- → Easy click & open system
- → 2 filters for extra clean spaces (mainfilter is Class H11)
- → Optional cartridge with soothing i-scent
- → Nozzle can be used on soft and hard floors
- → Remote control power switch

#### Keep me in charge

The small-sized batteries can last up to 50 minutes. The battery indicator conveniently shows you how much power there's left.

Make sure to recharge them in time so you can keep enjoying the effortless ease of i-move 2.5B.