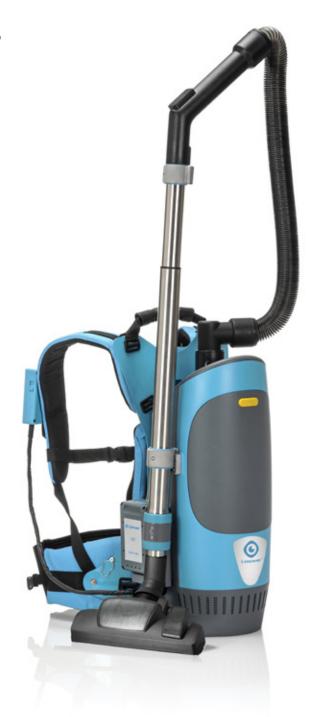

## Small but fierce Compact power

Meet i-move 2.5B, the little brother of i-move 4B. Despite its small design and weight of only 5.28kg (including batteries), the i-move 2.5B has ample power of 250 watts and a quite generous dust bag capacity of 2.5 litres. It's your ultimate little helper in smaller spaces and turns hard to reach places into easy to reach places without a sweat (or sore back). Thanks to the weight and compact design, it's also suitable for smaller framed people.

# Put me on your back

With i-move 2.5B there's no need to put your back into it. Just wear it on your back, turn the power on, and start vacuuming. It's that easy. Thanks to the smart design you can change the dust bag without any hassle. With two easy clicks you open the dust bag compartment to switch bags. You don't even have to remove the hose.

- → Batteries with power indicators
- → Light weight of 5.28kg
- → 360° swivel hose keeps things untangled
- → Extendable hose and handle
- → Easy click & open system
- → 2 filters for extra clean spaces (mainfilter is Class H11)
- → Optional cartridge with soothing i-scent
- → Nozzle can be used on soft and hard floors
- → Remote control power switch

#### Gentle for any body

The subtle weight of 5.28kg
(including batteries) and
ergonomic design makes the
i-move 2.B easy to work with.
The brand new i-power 8.7
batteries are smaller and lighter
than our other batteries.
This makes the device also
suitable for smaller framed
people. The air exits out of the
device sideways, so the air won't
blow on the cleaner.

#### Flexibility is key

The waistband can easily be adjusted and the power remote comes with a convenient clip. Attach it to your backpack straps, waistband or pocket. Need to reach something? The hose can extend to 1m and the handle can extend from 80cm to 115cm.