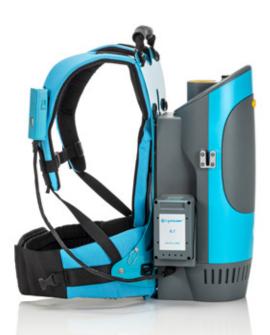

# Put me on your back

With i-move 2.5B there's no need to put your back into it. Just wear it on your back, turn the power on, and start vacuuming. It's that easy. Thanks to the smart design you can change the dust bag without any hassle. With two easy clicks you open the dust bag compartment to switch bags. You don't even have to remove the hose.

#### Gentle for any body

The subtle weight of 5.28kg
(including batteries) and
ergonomic design makes the
i-move 2.B easy to work with.
The brand new i-power 8.7
batteries are smaller and lighter
than our other batteries.
This makes the device also
suitable for smaller framed
people. The air exits out of the
device sideways, so the air won't
blow on the cleaner.

#### Flexibility is key

The waistband can easily be adjusted and the power remote comes with a convenient clip. Attach it to your backpack straps, waistband or pocket. Need to reach something? The hose can extend to 1m and the handle can extend from 80cm to 115cm.

#### Safer

The lightweight and ergonomic i-move 2.5B allows you to move with maximum mobility and efficiency. As you wear the device on your back the weight is evenly distributed across your body. This makes it also suitable for people with a smaller build. Thanks to the cordless design there's no risk of tripping over wires.