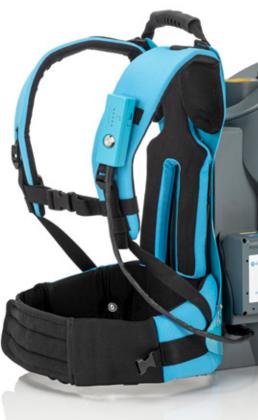

#### Flexibility is key

The waistband can easily be adjusted and the power remote comes with a convenient clip. Attach it to your backpack straps, waistband or pocket. Need to reach something? The hose can extend to 1m and the handle can extend from 80cm to 115cm.

#### Safer

The lightweight and ergonomic i-move 2.5B allows you to move with maximum mobility and efficiency. As you wear the device on your back the weight is evenly distributed across your body. This makes it also suitable for people with a smaller build. Thanks to the cordless design there's no risk of tripping over wires.