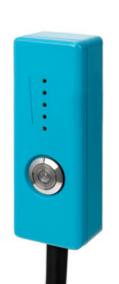

- → Batteries with power indicators
- → Light weight of 5.28kg
- → 360° swivel hose keeps things untangled
- → Extendable hose and handle
- → Easy click & open system
- → 2 filters for extra clean spaces (mainfilter is Class H11)
- → Optional cartridge with soothing i-scent
- → Nozzle can be used on soft and hard floors
- → Remote control power switch

#### Keep me in charge

The small-sized batteries can last up to 50 minutes. The battery indicator conveniently shows you how much power there's left.

Make sure to recharge them in time so you can keep enjoying the effortless ease of i-move 2.5B.

#### Flexibility is key

The waistband can easily be adjusted and the power remote comes with a convenient clip. Attach it to your backpack straps, waistband or pocket. Need to reach something? The hose can extend to 1m and the handle can extend from 80cm to 115cm.