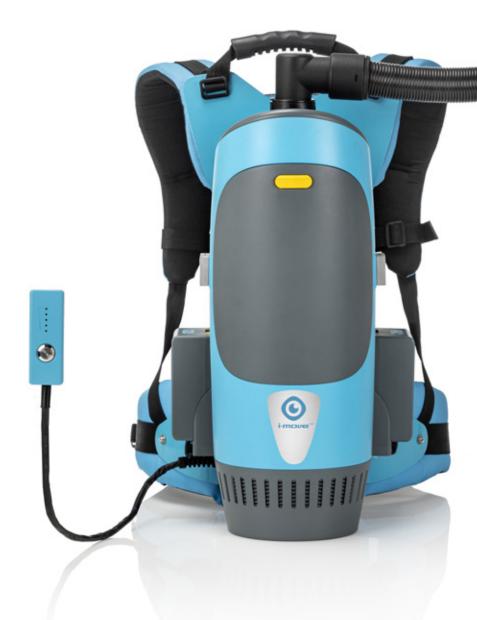

#### Keep me in charge

The small-sized batteries can last up to 50 minutes. The battery indicator conveniently shows you how much power there's left.

Make sure to recharge them in time so you can keep enjoying the effortless ease of i-move 2.5B.