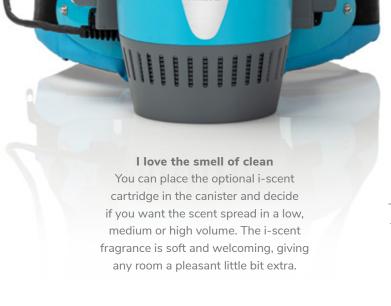

Smell you later

A fragrance

to love

Sometimes you have to stop to smell the roses. Value the world around you and enjoy the little things in life. For instance, appreciate a delicious smell that fills the room. With i-scent we introduce a soft, soothing fragrance that you can optionally add to the i-move 2.5B. Bonus: it's eco-friendly.

#### Greener

The optional i-scent cartridge releases an eco-friendly fragrance as spaces are being cleaned. The parts can easily be repaired or replaced in case of an accident, which results in a longer lifespan. The batteries can be recharged.