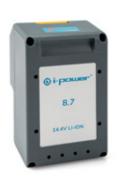

#### Keep me in charge

The small-sized batteries can last up to 50 minutes. The battery indicator conveniently shows you how much power there's left.

Make sure to recharge them in time so you can keep enjoying the effortless ease of i-move 2.5B.

#### Gentle for any body

The subtle weight of 5.28kg
(including batteries) and
ergonomic design makes the
i-move 2.B easy to work with.
The brand new i-power 8.7
batteries are smaller and lighter
than our other batteries.
This makes the device also
suitable for smaller framed
people. The air exits out of the
device sideways, so the air won't
blow on the cleaner.

#### **Technical specifications**

| Carry weight                 | 4.58 kg (incl 1 batteries, excl. hose+wand)<br>5.28 kg (incl 2 batteries, excl. hose+wand) |
|------------------------------|--------------------------------------------------------------------------------------------|
| Weight battery               | 0.70 kg per battery                                                                        |
| Body size (l x w x h)        | 224x214x476mm                                                                              |
| Hose length                  | 2 m (stored away 0,5 m)                                                                    |
| Capacity                     | 2.5L                                                                                       |
| Diameter of tools            | 32 mm                                                                                      |
| Sound level                  | 68 dBA                                                                                     |
| Sealing Suction              | 13.8 kPa                                                                                   |
| Airflow                      | 1.75 m³/min                                                                                |
| Application                  | dry only                                                                                   |
| Power source                 | i-power 8.7                                                                                |
| Run time                     | 52 min                                                                                     |
| Current (Max)                | 9.6A                                                                                       |
| Power of machine             | 250W                                                                                       |
| Motor (Voltage)              | 28V                                                                                        |
| Speed adjustment             | No                                                                                         |
| Rotary hose coupling         | Yes                                                                                        |
| Control box                  | Yes                                                                                        |
| Charger type                 | External charger                                                                           |
| Battery quantity per charger | i-charge 5 (4 batteries capacity)                                                          |
| Charger-time                 | 258 minutes in 2A charger                                                                  |
|                              | 102 minutes in 5A charger                                                                  |
| Material machine             | PP                                                                                         |